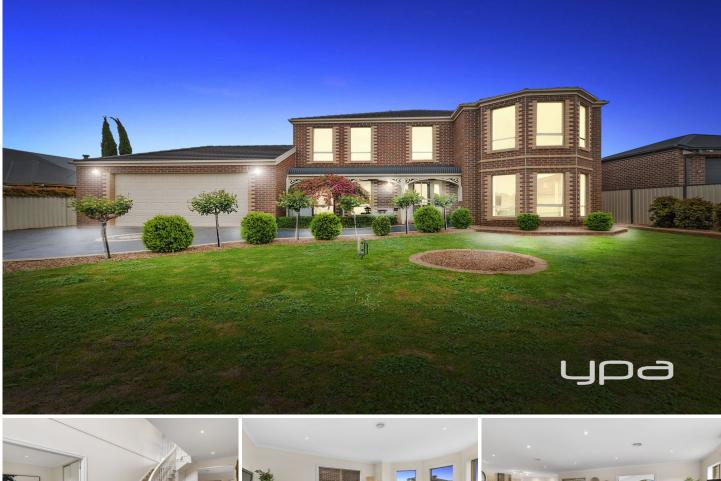

## 12 Janette Court DARLEY VIC

Situated on a massive 1059m2 (approx.) this iconic and unique home is positioned in one of the most picturesque locations the Grantleigh area has to offer, with jaw dropping architectural aspects from fa?ade to backyard, this exciting home includes finishes of the highest quality and offers the purchasers extras and upgrades that simply must be seen to be believed.

The grand entry with dual height ceiling voids allows natural light to welcome you into a functional floor plan to suit all home buyers.

The property comprises of five bedrooms, all with built in or walk in wardrobes, master suite with spacious walk in robe and ensuite with double vanity and oversized shower, upstairs second central bathroom with plenty of storage and bench space, while third bathroom downstairs allows 5 🛤 3 🚔 2 🖨