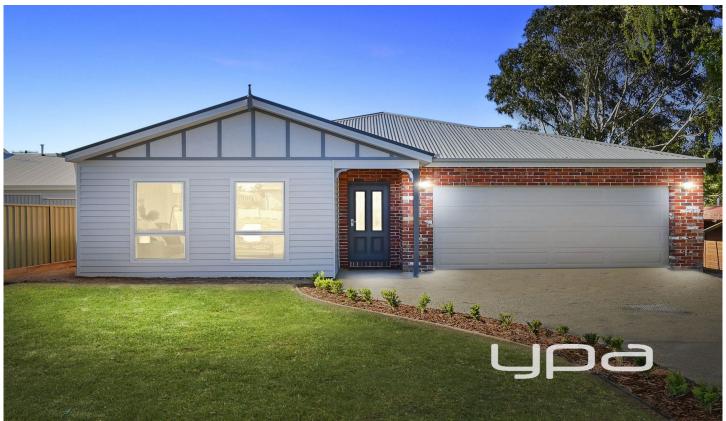

## 30 Atkinson Street BALLAN VIC

This exciting piece of modern day architecture sits on an approximately 556sqm block, positioned in the highly sought-after seclusion of Ballans most distinguished pocket, completed to the definition of Turn Key with luxury inclusions and upgrades, this property is a must see due to the detail and quality throughout.

This wonderful home comprises of three bedrooms all with built in robes, feature master bedroom equipped with two Walk in Robes and ensuite finished with deluxe builders upgrades such as; oversized shower, tiled shower base and a double vanity.

The well designed open modern kitchen featuring upgraded appliances, quality cabinetry with walk in pantry and family/meals area seamlessly allows the natural light to flow through all living quarters, the additional front formal lounge allows more than sufficient space for the potential of