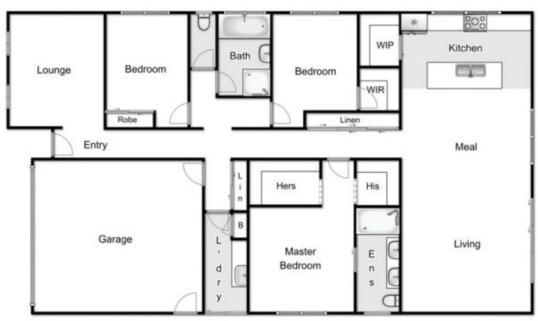

This wonderful home comprises of three bedrooms all with built in robes, feature master bedroom equipped with two Walk in Robes and ensuite finished with deluxe builders upgrades such as; oversized shower, tiled shower base and a double vanity.

The well designed open modern kitchen featuring upgraded appliances, quality cabinetry with walk in pantry and family/meals area seamlessly allows the natural light to flow through all living quarters, the additional front formal lounge allows more than sufficient space for the potential of

## 30 Atkinson Street, Ballan

every attempt has been made to ensure the accuracy of the floor plan contained here, measurements of doors, windows, rooms and any other items are approximate and no responsibility is taken for any error, omission, or mis-statement in is for illustrative purposes only and should be used as such by any prospective purchaser. The services, systems and appliances shown have not been tested and no guarantee as to their operability or efficiency can be given.