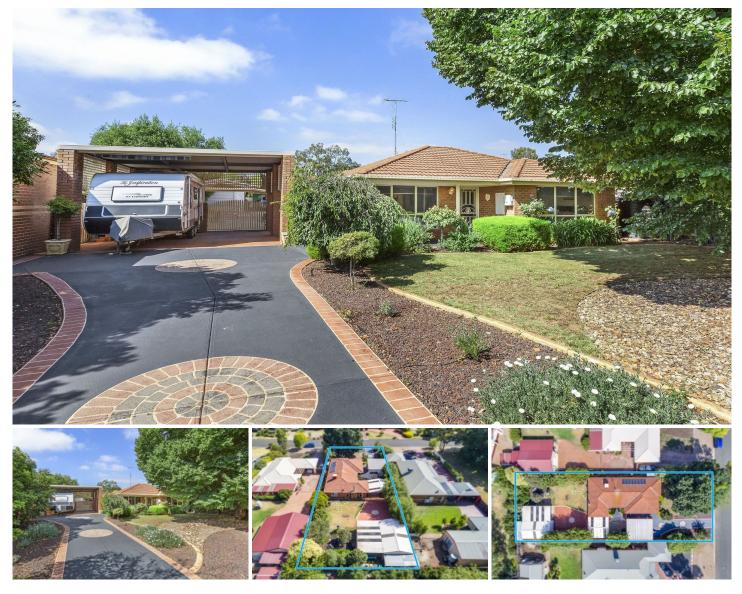

## 36 Robertson Road DARLEY VIC

Situated one door down from a beautiful local park, 50metres walk to the river and walking tracks is this lovingly looked after home.

It comprises of 3 bedrooms, master with ensuite and WIR remaining with  $\mathsf{BIR}\mathsf{'s}.$ 

Two good sized living areas one with a wood conara heater for those cooler nights as well as Ducted Evaporative cooling and heating for year round comfort, and ducted vacuum.

Kitchen has been updated with benchtops, cupboards and SS appliances and it is showered with natural light.

Outside is a huge carport to fit the biggest of caravans under, double gates to access the large low maintenance