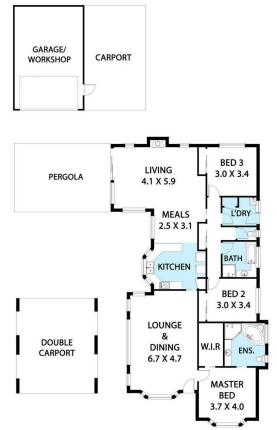

## 36 Robertson Road DARLEY VIC

Situated one door down from a beautiful local park, 50metres walk to the river and walking tracks is this lovingly looked after home.

It comprises of 3 bedrooms, master with ensuite and WIR remaining with  $\mathsf{BIR}\mathsf{'s}.$ 

Two good sized living areas one with a wood conara heater for those cooler nights as well as Ducted Evaporative cooling and heating for year round comfort, and ducted vacuum.

Kitchen has been updated with benchtops, cupboards and SS appliances and it is showered with natural light.