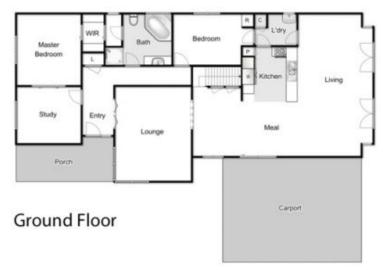

## **8 Kevin Court MELTON SOUTH VIC**

A rare opportunity in this Melton South location, this comfortable architect designed family home could be just what you are looking for.

Ample space including two living areas, a formal lounge at the front with large informal living at the rear that includes a well-designed kitchen/meals/family area, a study plus five good-sized bedrooms with built in robes.

Other features include: gas ducted heating and evaporative cooling, ceiling fans plus a convenient laundry chute from the upstairs bathroom direct to laundry downstairs.

Outdoors, a generous garden area for kids to play, storage sheds and large double carport with rear access.

## 8 Kevin Court, Melton South

every attempt has been made to ensure the accuracy of the floor plan contained here, measurements of doors, windows, rooms and any other items are approximate and no responsibility is taken for any error, omission, or mis-statement in is for illustrative purposes only and should be used as such by any prospective purchaser. The services, systems and appliances shown have not been tested and no guarantee as to their operability or efficiency can be given.