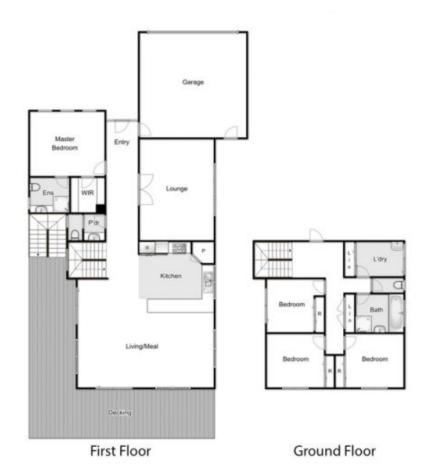

## 15 Dunn Court DARLEY VIC

Located in a quiet pocket of Darley walking distance to schools, kindergarten, childcare facilities and hub for sporting activities.

As you enter this expansive entry you will feel a sense of warmth in this family home. This is a beautifully presented 4-bedroom home with Master complete with ensuite and WIR and remaining 3 bedrooms with BIRs. The substantial kitchen has SS appliances and ample cupboard space, it is open to the living and dining area which opens onto the wrap around balcony with amazing views of Bacchus Marsh and surrounding hills beyond. There is a separate front lounge/theatre room ensuring space for the whole family. Outside is an area for all, with the great entertaining area with fire pit, vegie patches, good size grassed area and undercover seating with concrete paths around the home.

## 15 Dunn Court, Darley

every attempt has been made to ensure the accuracy of the floor plan contained here, measurements of doors, windows, rooms and any other items are approximate and no responsibility is taken for any error, omission, or mis-statement in is for illustrative purposes only and should be used as such by any prospective purchaser. The services, systems and appliances shown have not been tested and no guarantee as to their operability or efficiency can be given.