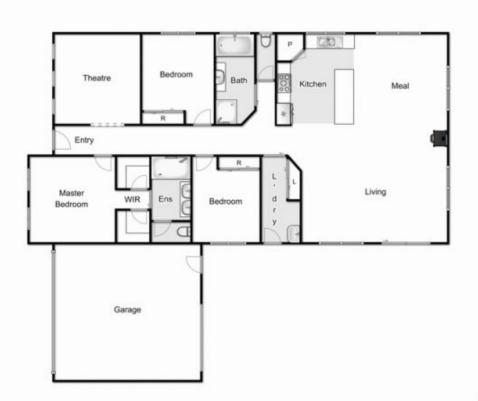

Upon entry, you are welcomed by high ceilings, offering an amazing sense of space and luxury. As you navigate seamlessly through this functional floorplan, you will notice the quality in even the finest details, whether it be the stone benchtops in the bathrooms, or the beautifully landscaped gardens, there is simply nothing that hasnt been thought of. The master suite includes a large his and hers walk in wardrobe with an adjacent ensuite fitted to the definition of opulence, featuring 40mm thick stone benchtops, double vanity with additional bench space and a large shower, the central bathroom encapsulates this same feel, while the remaining bedrooms are great sized with built in robes.

3 🗀 2 🔓 3 🖨

Land Size: 629 sqm

View: https://www.ypa.com.au/7383015

Shane O'Brien 0431 766 082

Whilst every attempt has been made to ensure the accuracy of the floor plan contained here, measurements of doors, windows, rooms and any other items are approximate and no responsibility is taken for any error, omission, or mis-statement. This plan is for illustrative purposes only and should be used as such by any prospective purchaser. The services, systems and appliances shown have not been tested and no guarantee as to their operability or efficiency can be given.