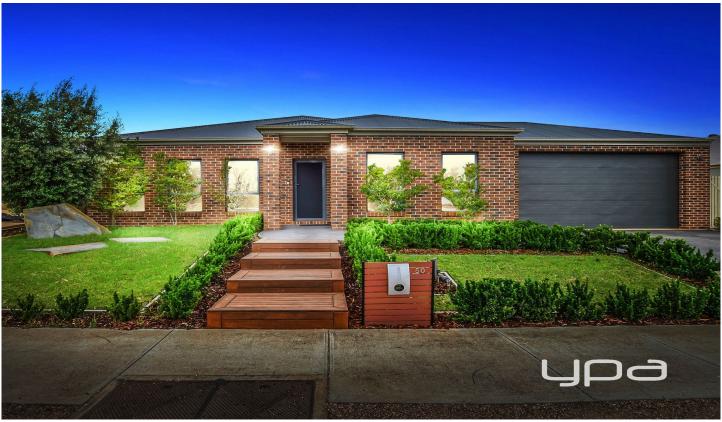

## 50 Arnolds Creek Boulevard HARKNESS VIC

Located in the highly sought after Arnolds Creek Estate, sits this magnificent family home on an approximately 629sqm (approx.) block. Meticulously cared for and loved by its current owners, there is nothing to be done, except move in and enjoy.

Upon entry, you are welcomed by high ceilings, offering an amazing sense of space and luxury. As you navigate seamlessly through this functional floorplan, you will notice the quality in even the finest details, whether it be the stone benchtops in the bathrooms, or the beautifully landscaped gardens, there is simply nothing that hasnt been thought of. The master suite includes a large his and hers walk in wardrobe with an adjacent ensuite fitted to the definition of opulence, featuring 40mm thick stone benchtops, double vanity with additional bench space and a large shower, the central bathroom encapsulates this same feel, while the remaining bedrooms are great sized with built in robes.