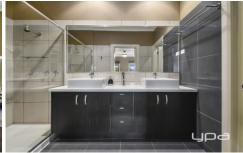

Upon entry, you are welcomed by high ceilings, offering an amazing sense of space and luxury. As you navigate seamlessly through this functional floorplan, you will notice the quality in even the finest details, whether it be the stone benchtops in the bathrooms, or the beautifully landscaped gardens, there is simply nothing that hasnt been thought of. The master suite includes a large his and hers walk in wardrobe with an adjacent ensuite fitted to the definition of opulence, featuring 40mm thick stone benchtops, double vanity with additional bench space and a large shower, the central bathroom encapsulates this same feel, while the remaining bedrooms are great sized with built in robes.