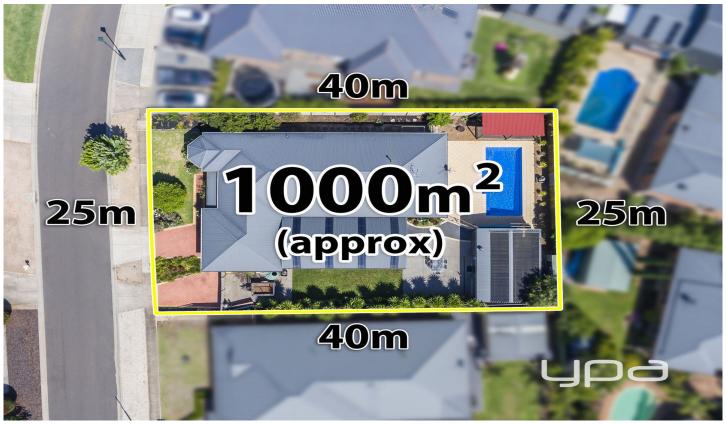

## 9 Suttonleigh Way DARLEY VIC

Situated in one of the nicest streets of the Grantleigh Estate is this beautiful modern federation home. impressive home consists of 4 very large bedrooms, one currently used as a study and master having large WIR and ensuite with separate toilet. There is a central bathroom with claw foot bath as the feature, and separate toilet. There is a formal lounge to front of house with classical features including log fire, quality drapes and floor coverings. There is also a large rumpus room with glass doors opening to the pool area with TV point and quality drapes. The kitchen is as you would expect in a home of this calibre with features such as SS Appliances, dishwasher solid timber joinery and large bench area. It overlooks the casual meals area and family room with French doors opening out to the huge undercover patio area. Home is situated on a large 1000m2 block with fully landscaped gardens including huge 9mtX4mt solar heated

4 2 2 2

Land Size: 1000 sqm

View: https://www.ypa.com.au/7383016

Jodi Nash 0419 342 120