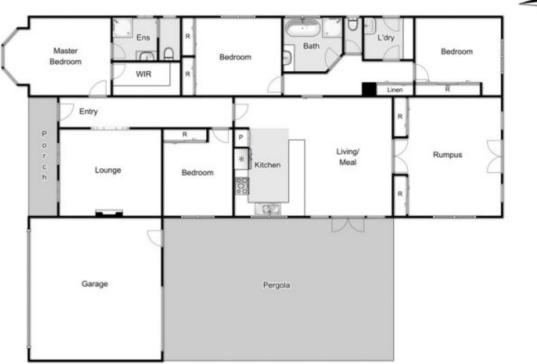

## 9 Suttonleigh Way DARLEY VIC

Situated in one of the nicest streets of the Grantleigh Estate is this beautiful modern federation home. impressive home consists of 4 very large bedrooms, one currently used as a study and master having large WIR and ensuite with separate toilet. There is a central bathroom with claw foot bath as the feature, and separate toilet. There is a formal lounge to front of house with classical features including log fire, quality drapes and floor coverings. There is also a large rumpus room with glass doors opening to the pool area with TV point and quality drapes. The kitchen is as you would expect in a home of this calibre with features such as SS Appliances, dishwasher solid timber joinery and large bench area. It overlooks the casual meals area and family room with French doors opening out to the huge undercover patio area. Home is situated on a large 1000m2 block with fully landscaped gardens including huge 9mtX4mt solar heated

## 9 Suttonleigh Way, Darley

every attempt has been made to ensure the accuracy of the floor plan contained here, measurements of doors, windows, rooms and any other items are approximate and no responsibility is taken for any error, omission, or mis-statement an is for illustrative purposes only and should be used as such by any prospective purchaser. The services, systems and appliances shown have not been tested and no guarantee as to their operability or efficiency can be given.