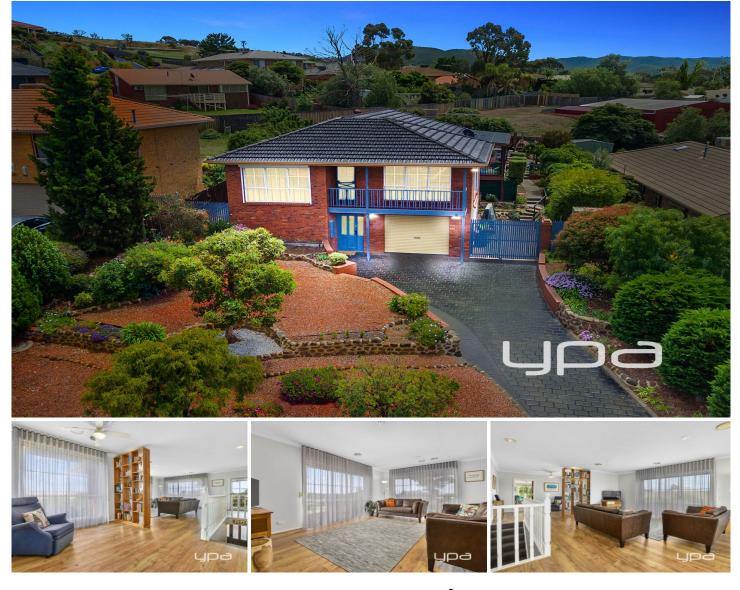

## **10 Wittick Street DARLEY VIC**

Upon entering this bright, spacious and unique real estate opportunity, you will be instantly impressed, with private views and stunning upgrades enclosed in jaw dropping landscaping, this property presents the complete feeling of the perfect family home!

Situated in a highly sought after area of Darley, with easy access to public transport, schooling, Darley shopping centre, recreational reserves and much more, this bold and beautiful family friendly home will suit all of your needs.

Comprising of three generously sized bedrooms with built in robes, an open study, spacious central bathrooms, master bedroom with large walk in robe and en-suite, well-appointed kitchen adjoining open and light-filled dining space, completing the architectural brilliance of this home with endless features. 3 🛤 2 📛 1 🚘