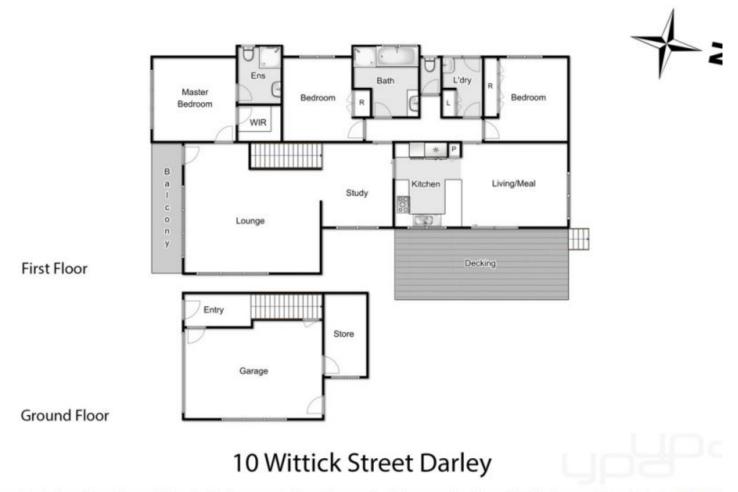

Comprising of three generously sized bedrooms with built in robes, an open study, spacious central bathrooms, master bedroom with large walk in robe and en-suite, well-appointed kitchen adjoining open and light-filled dining space, completing the architectural brilliance of this home with endless features. 3 🛤 2 📛 1 🚘

Land Size : 650 sqm View : https://www.ypa.com.au/7383017

Shane O'Brien 0431 766 082

every attempt has been made to ensure the accuracy of the floor plan contained here, measurements of doors, windows, rooms and any other items are approximate and no responsibility is taken for any error, omission, or mis-statement. an is for illustrative purposes only and should be used as such by any prospective purchaser. The services, systems and appliances shown have not been tested and no guarantee as to their operability or efficiency can be given.