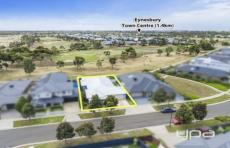

## BY OPEN FOR INSPECTION ONLY

This perfectly located property, currently has major structurally damage, positioned on a large 612m2 (approx.) block in a prime Eynesbury location overlooking the championship golf course.