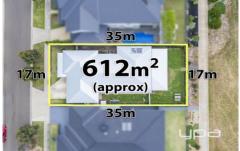

## BY OPEN FOR INSPECTION ONLY

This perfectly located property, currently has major structurally damage, positioned on a large 612m2 (approx.) block in a prime Eynesbury location overlooking the championship golf course.

## 4 2 2 2

Land Size: 612 sqm

View: https://www.ypa.com.au/7383018

Shane O'Brien 0431 766 082

## 24 Lauriston Drive, Eynesbury

Whilst every attempt has been made to ensure the accuracy of the floor plan contained here, measurements of doors, windows, rooms and any other items are approximate and no responsibility is taken for any error, omission, or mis-statement.
This plan is for illustrative exproses only and should be used as such by any proposed the expression of their operability or efficiency can be given.