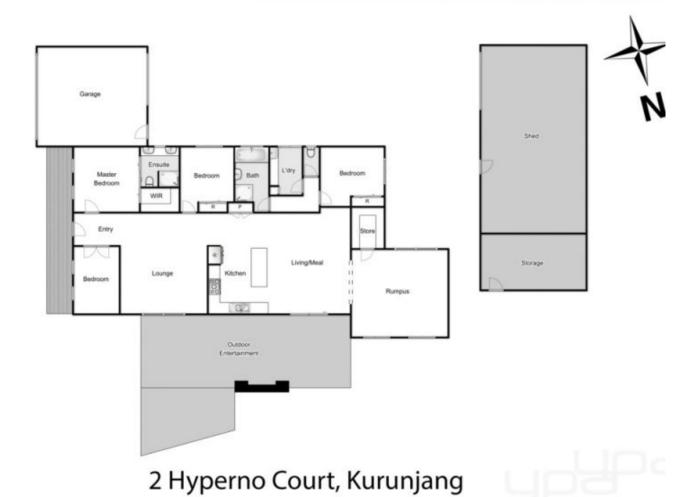

4 2 6 6

Land Size: 763 sqm

View: https://www.ypa.com.au/7383020

Shane O'Brien 0431 766 082

every attempt has been made to ensure the accuracy of the floor plan contained here, measurements of doors, windows, rooms and any other items are approximate and no responsibility is taken for any error, omission, or mis-statemen an is for illustrative purposes only and should be used as such by any prospective purchaser. The services, systems and appliances shown have not been tested and no guarantee as to their operability or efficiency can be given.