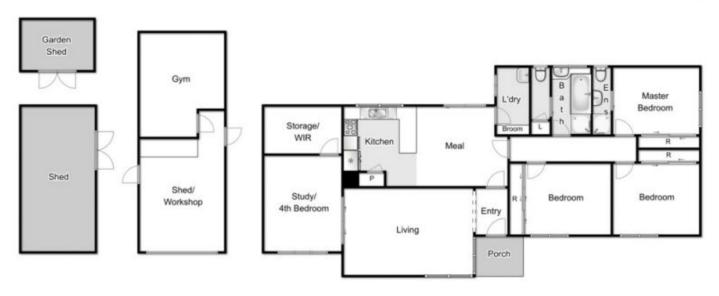

## 138 Gisborne Road DARLEY VIC

This delightful home offers excellent value to the home buyer or investor. Consisting of 4 bedrooms with built in robes, study an open plan kitchen with ample bench space and storage. Adjoining the kitchen is the meals area followed by the spacious lounge.

Extras to the property split systems for all your heating and cooling, lockup garage, garden sheds. Set on an approx.650m2 allotment, plenty of room for the kids to play or the animals to roam.

Conveniently located within a short walk to, schools, shops, public transport. Call today to inspect (Photo ID is Required at all Open For Inspections)
At YPA Bacchus Marsh Our Service Will Move You DISCLAIMER: Every precaution has been taken to establish the accuracy of the above information but it does

## 138 Gisborne Road, Darley

every attempt has been made to ensure the accuracy of the floor plan contained here, measurements of doors, windows, rooms and any other items are approximate and no responsibility is taken for any error, omission, or mis-statement an is for illustrative purposes only and should be used as such by any prospective purchaser. The services, systems and appliances shown have not been tested and no guarantee as to their operability or efficiency can be given.