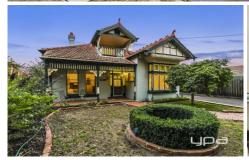

## 18 Grant Street BACCHUS MARSH VIC

This elegant residence set on an approximately 1267m2 block, in a prominent central position of Bacchus Marsh comprises of 5 bedrooms, master bedroom with a built in wardrobe, plenty of storage, split system and private balcony, 2 spacious bathrooms, a beautiful modernised kitchen with large walk in pantry, beautifully detailed dining with the bonus of a fireplace and a large living area with elegant bay casement windows.

Included with this magnificent period home is a renovated bungalow with study, garage/ workshop storage plus ample parking through side access to the rear of the property, established gardens with irrigation system connected to over 12,000 litres of tank water storage, plus a paved entertaining area with Bluestone BBQ on mains gas for perfect outdoor living options.