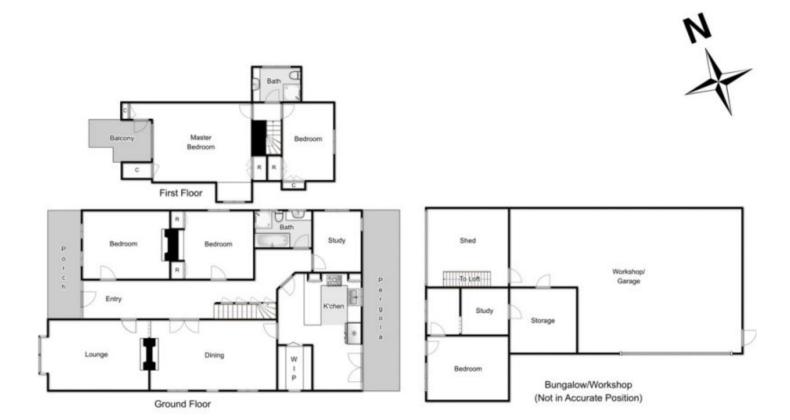

## 18 Grant Street BACCHUS MARSH VIC

This elegant residence set on an approximately 1267m2 block, in a prominent central position of Bacchus Marsh comprises of 5 bedrooms, master bedroom with a built in wardrobe, plenty of storage, split system and private balcony, 2 spacious bathrooms, a beautiful modernised kitchen with large walk in pantry, beautifully detailed dining with the bonus of a fireplace and a large living area with elegant bay casement windows.

Included with this magnificent period home is a renovated bungalow with study, garage/ workshop storage plus ample parking through side access to the rear of the property, established gardens with irrigation system connected to over 12,000 litres of tank water storage, plus a paved entertaining area with Bluestone BBQ on mains gas for perfect outdoor living options.