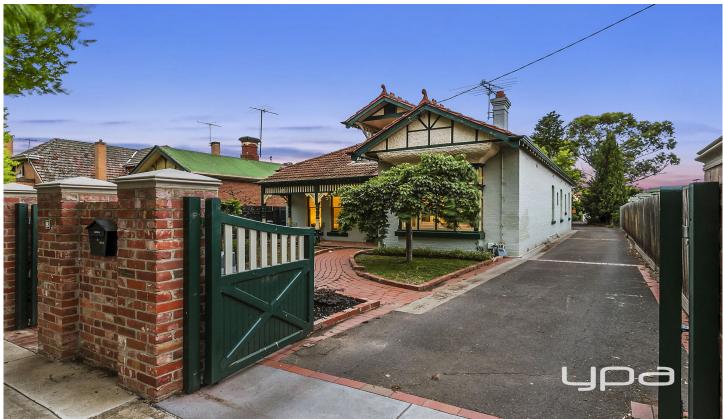

## 18 Grant Street BACCHUS MARSH VIC

This elegant residence set on an approximately 1267m2 block, in a prominent central position of Bacchus Marsh comprises of 5 bedrooms, master bedroom with a built in wardrobe, plenty of storage, split system and private balcony, 2 spacious bathrooms, a beautiful modernised kitchen with large walk in pantry, beautifully detailed dining with the bonus of a fireplace and a large living area with elegant bay casement windows.

Included with this magnificent period home is a renovated bungalow with study, garage/ workshop storage plus ample parking through side access to the rear of the property, established gardens with irrigation system connected to over 12,000 litres of tank water storage, plus a paved entertaining area with Bluestone BBQ on mains gas for perfect outdoor living options.

Additionally, to the already magnificent home, this allotment is zoned Commercial 1, meaning it is already permitted for

5 🗀 2 🔓 2 🖨

Land Size: 1277 sqm

View: https://www.ypa.com.au/7383023

Shane O'Brien 0431 766 082