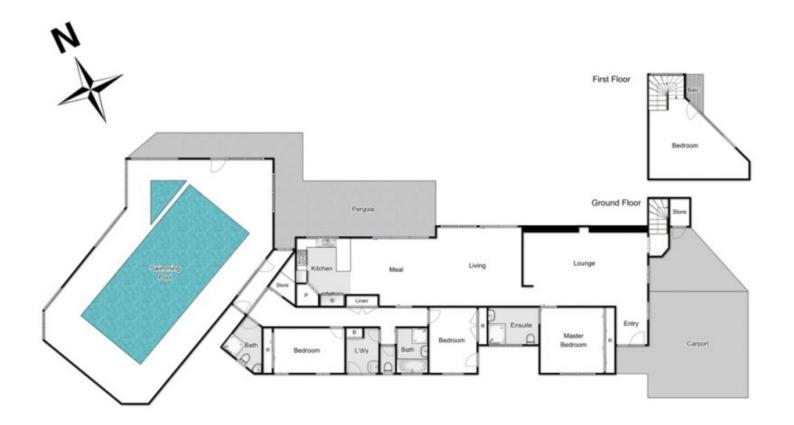

Brilliantly designed, the exceptionally spacious and eminently adaptable floorplan takes full advantage of every square centimetre of glorious views over Darley, and the Lerderderg State Forrest.

Comprising of four generously sized bedrooms, one of which being an upstairs loft with a balcony, three bathrooms, one being an ensuite to the master bedroom. Two separate living areas ensures enough room for the whole family while the open kitchen and meals area flows outdoors to a tranquil entertaining area soaked in breathtaking views and surrounded by manicured yet low

## 11 Carlogie Place, Darley

every attempt has been made to ensure the accuracy of the floor plan contained here, measurements of doors, windows, rooms and any other items are approximate and no responsibility is taken for any error, omission, or mis-statement an is for illustrative purposes only and should be used as such by any prospective purchaser. The services, systems and appliances shown have not been tested and no guarantee as to their operability or efficiency can be given.