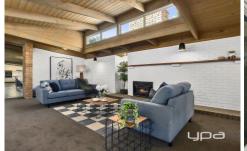

Brilliantly designed, the exceptionally spacious and eminently adaptable floorplan takes full advantage of every square centimetre of glorious views over Darley, and the Lerderderg State Forrest.

Comprising of four generously sized bedrooms, one of which being an upstairs loft with a balcony, three bathrooms, one being an ensuite to the master bedroom. Two separate living areas ensures enough room for the whole family while the open kitchen and meals area flows outdoors to a tranquil entertaining area soaked in breathtaking views and surrounded by manicured yet low