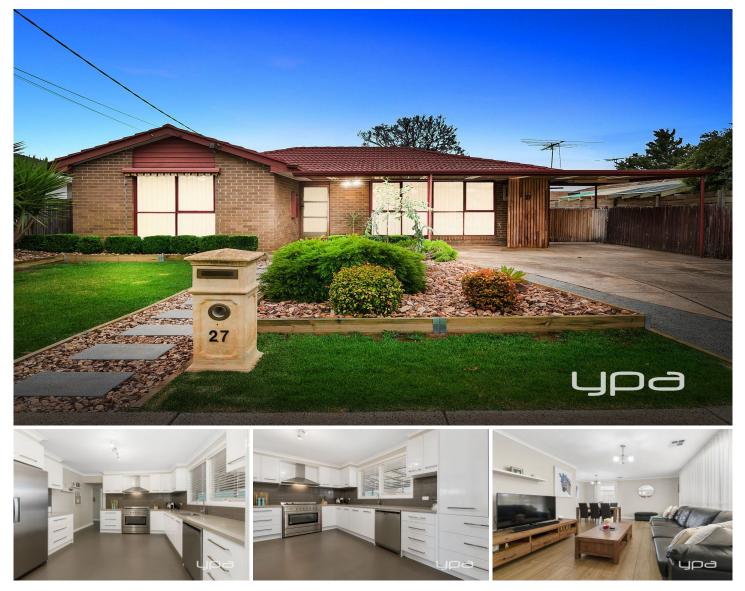

## 27 Francis Street MELTON SOUTH VIC

Ideally located in a popular area surrounded by established homes. It is walking distance to schools and Woodgrove Shopping Centre and a two-minute drive to the local train station. The home has been fully renovated with new flooring, paint, window furnishings, new ducted refrigerated cooling and heating. Kitchen is at the heart of the home with ample cupboards and draws. Also having stone benches, SS 900mm oven, rangehood and dishwasher. Master bedroom has customised BIRs and BIRs to other two bedrooms and all with new carpet. The bedrooms are serviced by a central bathroom that features a shower, bath and separate toilet. Outside offers a large spacious backyard all landscaped with plenty of room for the kids to play, and a single lock up garage with workshop as well as garden shed. This home is move in ready with nothing to be done it would appeal to first home buyers, investors and downsizers alike. This wont last long on the market, so call

3 🛤 1 🚔 2 🚘

Land Size : 592 sqm View : https://www.ypa.com.au/7383025

Jodi Nash 0419 342 120