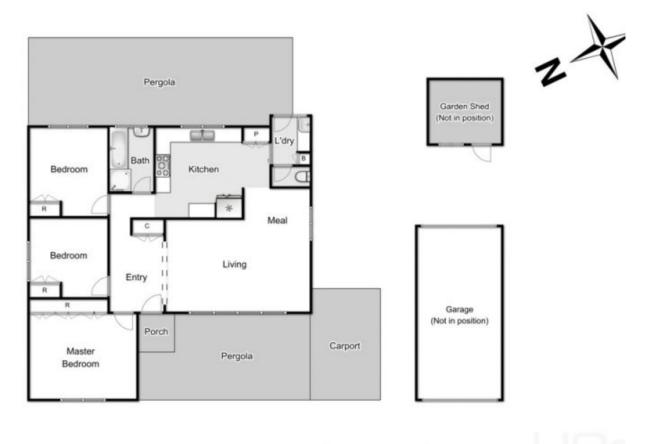

## 27 Francis Street, Melton South

every attempt has been made to ensure the accuracy of the floor plan contained here, measurements of doors, windows, rooms and any other items are approximate and no responsibility is taken for any error, omission, or mis-statement, an is for illustrative purposes only and should be used as such by any prospective purchaser. The services, systems and appliances shown have not been tested and no guarantee as to their operability or efficiency can be given.