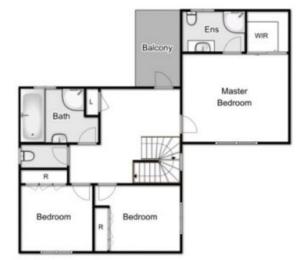

3 2 2 2

View: https://www.ypa.com.au/7383026

**Ground Floor** 

First Floor

## 5/3A Labilliere Street, Maddingley

every attempt has been made to ensure the accuracy of the floor plan contained here, measurements of doors, windows, rooms and any other items are approximate and no responsibility is taken for any error, omission, or mis-statemen an is for Illustrative purposes only and should be used as such by any prospective purchaser. The services, systems and appliances shown have not been tested and no guarantee as to their operability or efficiency can be given.