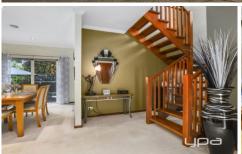

A simply stunning kitchen with high quality stainless steal appliances that includes range hood, oven, dishwasher, microwave and built-in fridge/ freezer with plenty of bench space, cupboards and drawers ideal for all your kitchen items. Open plan living and dining complimented with ducted heating, split system air-conditioning and video entry doorbell system for all year round comfort. Upstairs offers a balcony to sit back relax and unwind.