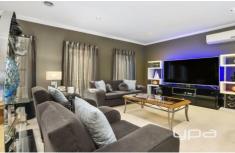

A simply stunning kitchen with high quality stainless steal appliances that includes range hood, oven, dishwasher, microwave and built-in fridge/ freezer with plenty of bench space, cupboards and drawers ideal for all your kitchen items. Open plan living and dining complimented with ducted heating, split system air-conditioning and video entry doorbell system for all year round comfort. Upstairs offers a balcony to sit back relax and unwind.