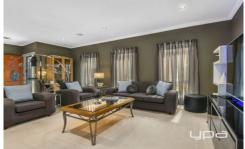

A simply stunning kitchen with high quality stainless steal appliances that includes range hood, oven, dishwasher, microwave and built-in fridge/ freezer with plenty of bench space, cupboards and drawers ideal for all your kitchen items. Open plan living and dining complimented with ducted heating, split system air-conditioning and video entry doorbell system for all year round comfort. Upstairs offers a balcony to sit back relax and unwind.