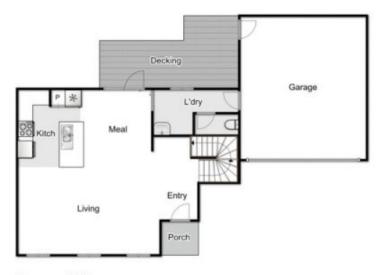

3 2 2 2

View: https://www.ypa.com.au/7383026

**Ground Floor** 

First Floor

## 5/3A Labilliere Street, Maddingley

every attempt has been made to ensure the accuracy of the floor plan contained here, measurements of doors, windows, rooms and any other items are approximate and no responsibility is taken for any error, omission, or mis-statemen an is for Illustrative purposes only and should be used as such by any prospective purchaser. The services, systems and appliances shown have not been tested and no guarantee as to their operability or efficiency can be given.