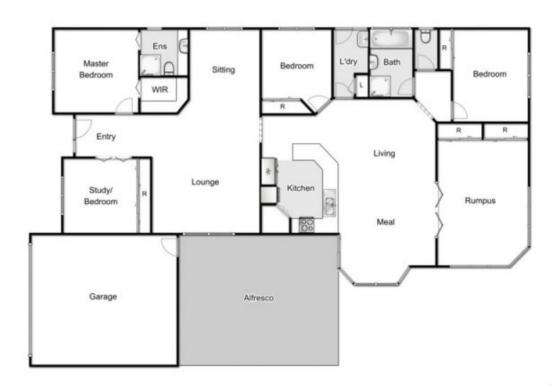

## **10 Pulford Court MELTON VIC**

This well-presented family home is situated in the heart of Melton West within easy walking distance to all local amenities including both forms of schooling. The home comes complete with four ample sized bedrooms, master with a full ensuite and walk in robe the remaining bedrooms are both generous in size and fitted with built in robes and serviced by the bright spacious central bathroom.

This solid home offers separate living areas including a spacious rumpus room a large open kitchen which has plenty of cupboard/ bench space and stainless steel appliances joined by the meals area and three extra living zones with bonus feature of a bar certainly means there is enough space for the family and to entertain.

Outside is just as good with attractive fa?ade, a large paved pergola in the backyard to accommodate the family's entertainment needs and is completed by a great sized backyard with plenty of opportunity.

## 10 Pulford Court, Melton West

every attempt has been made to ensure the accuracy of the floor plan contained here, measurements of doors, windows, rooms and any other items are approximate and no responsibility is taken for any error, omission, or mis-statement in is for illustrative purposes only and should be used as such by any prospective purchaser. The services, systems and appliances shown have not been tested and no guarantee as to their operability or efficiency can be given.