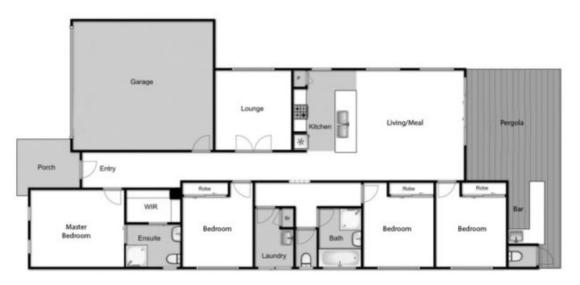

## 11 Stonehill Drive MADDINGLEY VIC

This exciting piece of modern day real estate, positioned in the highly sought-after seclusion of the desired Stonehill District, boasting one of the estates best positioned blocks at 474m2 (approx.) this home includes finishes of the highest quality and offers the purchasers extras and upgrades that simply must be seen to be believed.

This wonderful home comprises of two living areas, four bedrooms all with built in robes with the master bedroom equipped with full Walk in Robe and ensuite, open modern kitchen with 900ml appliances which overlooks a spacious family/meals area adjoined by sliding door access making it perfect for indoor/outdoor living.

Stepping outside you are treated to a large fully fenced decked pergola equipped with its own outdoor kitchen/ bar area and own separate outdoor toilet making the

4 2 2 2

Land Size: 474 sqm

View: https://www.ypa.com.au/7383029

## 11 Stonehill Drive, Maddingley

every attempt has been made to ensure the accuracy of the floor plan contained here, measurements of doors, windows, rooms and any other items are approximate and no responsibility is taken for any error, omission, or mis-statemen an is for illustrative purposes only and should be used as such by any prospective purchaser. The services, systems and appliances shown have not been tested and no guarantee as to their operability or efficiency can be given.