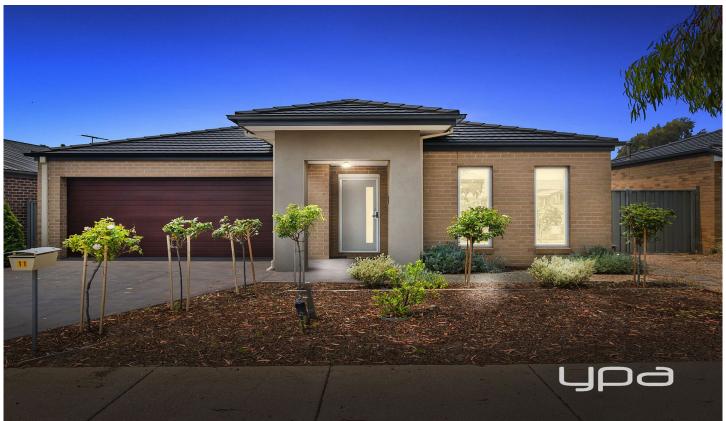

## 11 Stonehill Drive MADDINGLEY VIC

This exciting piece of modern day real estate, positioned in the highly sought-after seclusion of the desired Stonehill District, boasting one of the estates best positioned blocks at 474m2 (approx.) this home includes finishes of the highest quality and offers the purchasers extras and upgrades that simply must be seen to be believed.

This wonderful home comprises of two living areas, four bedrooms all with built in robes with the master bedroom equipped with full Walk in Robe and ensuite, open modern kitchen with 900ml appliances which overlooks a spacious family/meals area adjoined by sliding door access making it perfect for indoor/outdoor living.

Stepping outside you are treated to a large fully fenced decked pergola equipped with its own outdoor kitchen/ bar area and own separate outdoor toilet making the

4 2 2 2

Land Size: 474 sqm

View: https://www.ypa.com.au/7383029