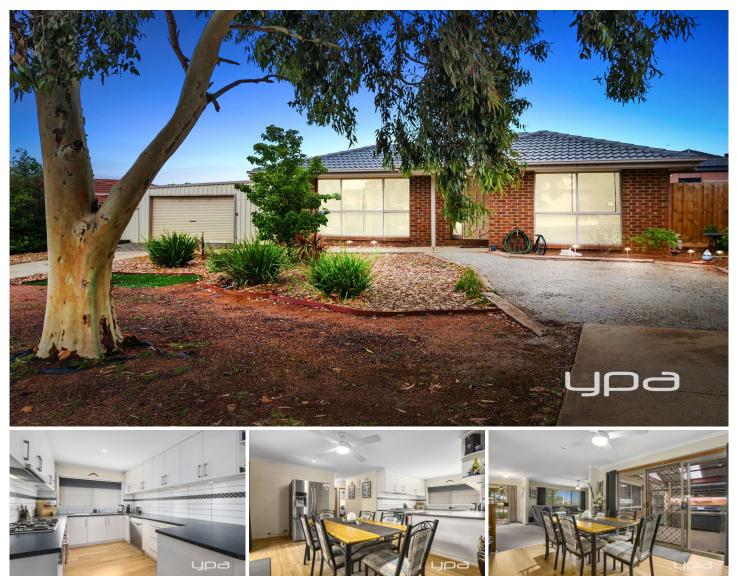

## 20 Connor Street BACCHUS MARSH VIC

This 3 bedroom home is move in ready, with master having ensuite and WIR, with remaining bedrooms both having BIRs. With 2nd bathroom servicing back two bedrooms with shower, bath and separate toilet. The central kitchen is a good size with almost new SS appliances including oven, rangehood and dishwasher with microwave space also. There is a dining and living area also with a split system and ceiling fans for year-round comfort. Outside features a huge undercover entertaining area and carport with drive through access to the 6mt X 9mt shed. Shed is concreted with power, lighting, fireplace separate alarm system, will fit easily two cars as well as a workshop space.

There is an extensive grassed backyard area for your kids or four-legged friends. This property is a short drive to Main Street, Train station and Freeway access.

It will not last call today to inspect!!