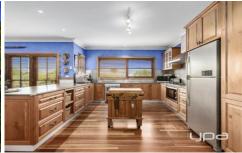

## **27 Densley Court DARLEY VIC**

As you enter this immaculately presented home with natural timber features, light and bright living areas and inherent quality are notes. It is privately positioned in the prestigious Elms Estate with other quality homes. Features include 3 bedrooms, master with ensuite, seperate toliet and WIR and BIR's to remaining bedrooms. Large lounge area with feature fireplace and high ceilings through-out, floorboards running through-out the home, ducted heating and cooling plus split system for year-round comfort. Kitchen has a large amount bench space and plenty of cupboards with quality SS appliances including Bosch dishwasher. This over looks the sitting and dining area with views of surrounding areas and with access to the balcony through glass French doors. Bathroom has a roll top bath as feature and customised timber vanity with shower and separate toilet. Downstairs is the laundry, separate powder room and office space leading out to the