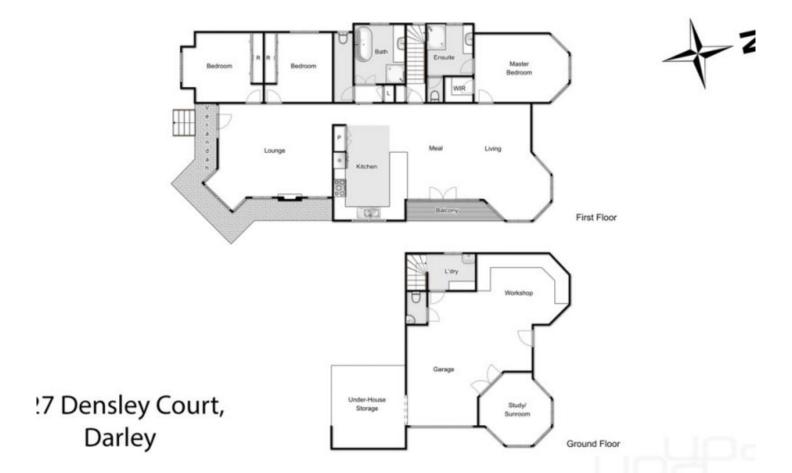

## **27 Densley Court DARLEY VIC**

As you enter this immaculately presented home with natural timber features, light and bright living areas and inherent quality are notes. It is privately positioned in the prestigious Elms Estate with other quality homes. Features include 3 bedrooms, master with ensuite, seperate toliet and WIR and BIR's to remaining bedrooms. Large lounge area with feature fireplace and high ceilings through-out, floorboards running through-out the home, ducted heating and cooling plus split system for year-round comfort. Kitchen has a large amount bench space and plenty of cupboards with quality SS appliances including Bosch dishwasher. This over looks the sitting and dining area with views of surrounding areas and with access to the balcony through glass French doors. Bathroom has a roll top bath as feature and customised timber vanity with shower and separate toilet. Downstairs is the laundry, separate powder room and office space leading out to the

3 2 3 3

Land Size: 1200 sqm

View: https://www.ypa.com.au/7383032

Jodi Nash 0419 342 120

every attempt has been made to ensure the accuracy of the floor plan contained here, measurements of doors, windows, rooms and any other items are approximate and no responsibility is taken for any error, omission, or mis-statemen an is for illustrative purposes only and should be used as such by any prospective purchaser. The services, systems and appliances shown have not been tested and no guarantee as to their operability or efficiency can be given.