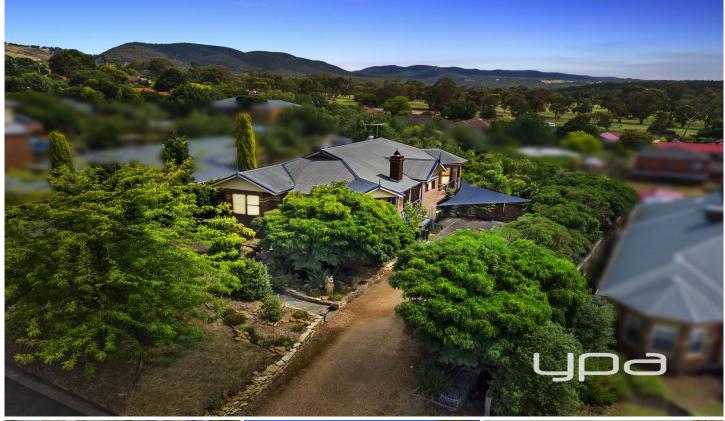

## **27 Densley Court DARLEY VIC**

As you enter this immaculately presented home with natural timber features, light and bright living areas and inherent quality are notes. It is privately positioned in the prestigious Elms Estate with other quality homes. Features include 3 bedrooms, master with ensuite, seperate toliet and WIR and BIR's to remaining bedrooms. Large lounge area with feature fireplace and high ceilings through-out, floorboards running through-out the home, ducted heating and cooling plus split system for year-round comfort. Kitchen has a large amount bench space and plenty of cupboards with quality SS appliances including Bosch dishwasher. This over looks the sitting and dining area with views of surrounding areas and with access to the balcony through glass French doors. Bathroom has a roll top bath as feature and customised timber vanity with shower and separate toilet. Downstairs is the laundry, separate powder room and office space leading out to the