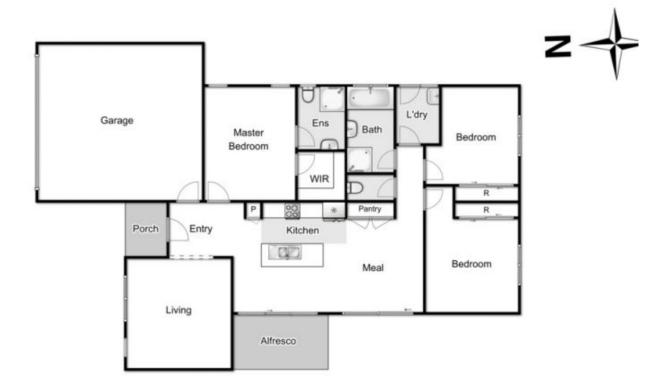

## 24 Hamish Road DARLEY VIC

This lovely almost new 3 Bedroom home here is where your perfect start is at. 3yrs young and in immaculate condition home consists of 3 bedrooms with master having ensuite and WIR, remaining bedrooms with BIRs. There is a separate lounge area, bathroom, laundry and great size kitchen. Kitchen has SS Appliances including dishwasher and over looks alfresco area with two large sliding doors for access. The backyard is a great size with low maintenance natives growing. Other features include ducting heating/cooling, double remote garage with internal access into the home. With great access to the freeway, train station and main street.

## 24 Hamish Road, Darley

every attempt has been made to ensure the accuracy of the floor plan contained here, measurements of doors, windows, rooms and any other items are approximate and no responsibility is taken for any error, omission, or mis-statement an is for illustrative purposes only and should be used as such by any prospective purchaser. The services, systems and appliances shown have not been tested and no guarantee as to their operability or efficiency can be given.