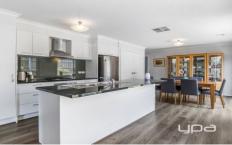

## 24 Hamish Road DARLEY VIC

This lovely almost new 3 Bedroom home here is where your perfect start is at. 3yrs young and in immaculate condition home consists of 3 bedrooms with master having ensuite and WIR, remaining bedrooms with BIRs. There is a separate lounge area, bathroom, laundry and great size kitchen. Kitchen has SS Appliances including dishwasher and over looks alfresco area with two large sliding doors for access. The backyard is a great size with low maintenance natives growing. Other features include ducting heating/cooling, double remote garage with internal access into the home. With great access to the freeway, train station and main street.