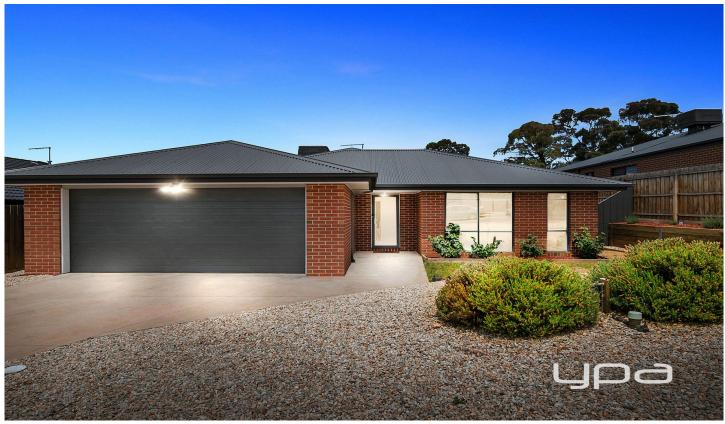

## 24 Hamish Road DARLEY VIC

This lovely almost new 3 Bedroom home here is where your perfect start is at. 3yrs young and in immaculate condition home consists of 3 bedrooms with master having ensuite and WIR, remaining bedrooms with BIRs. There is a separate lounge area, bathroom, laundry and great size kitchen. Kitchen has SS Appliances including dishwasher and over looks alfresco area with two large sliding doors for access. The backyard is a great size with low maintenance natives growing. Other features include ducting heating/cooling, double remote garage with internal access into the home. With great access to the freeway, train station and main street.

## 3 2 2 2

Land Size: 620 sqm

View: https://www.ypa.com.au/7383033

Jodi Nash 0419 342 120