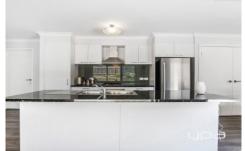

## 24 Hamish Road DARLEY VIC

This lovely almost new 3 Bedroom home here is where your perfect start is at. 3yrs young and in immaculate condition home consists of 3 bedrooms with master having ensuite and WIR, remaining bedrooms with BIRs. There is a separate lounge area, bathroom, laundry and great size kitchen. Kitchen has SS Appliances including dishwasher and over looks alfresco area with two large sliding doors for access. The backyard is a great size with low maintenance natives growing. Other features include ducting heating/cooling, double remote garage with internal access into the home. With great access to the freeway, train station and main street.