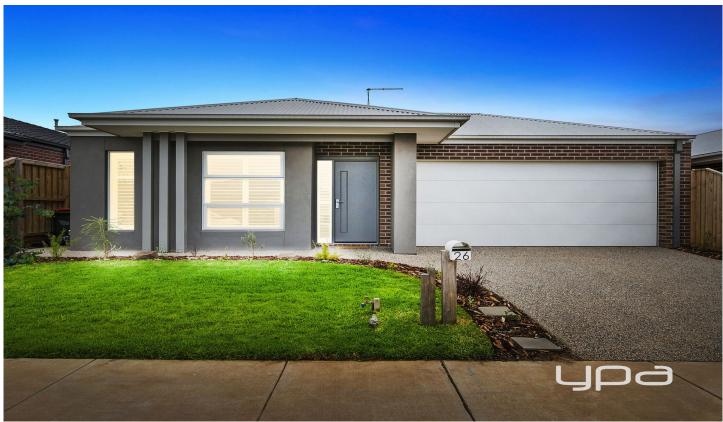

## 26 Oliver Way MADDINGLEY VIC

Here sits this stylish contemporary home in a popular pocket of Bacchus Marsh, featuring 3 Bedrooms plus study. Master having WIR and ensuite remaining bedrooms with BIRs. Gather in the living/dining/kitchen after school and work or unwind in the family room or head out to the modern decked entertaining area through the large glass stacked doors. The central kitchen has SS appliances including large 900 mm stove and dishwasher with good sized WIP, and stone benches. Outside past the undercover alfresco area is lush green grass and low maintenance gardens with a cubby house for the littles. Located within a two-minute drive of train station and a 5-minute drive to the Main street and HWY access you will not be disappointed.

3 2 2 2

Land Size: 390 sqm

View: https://www.ypa.com.au/7383034

Jodi Nash 0419 342 120

Call Today as will not last long!