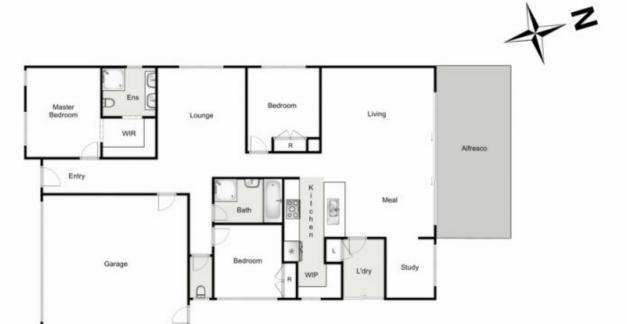

## 26 Oliver Way MADDINGLEY VIC

Here sits this stylish contemporary home in a popular pocket of Bacchus Marsh, featuring 3 Bedrooms plus study. Master having WIR and ensuite remaining bedrooms with BIRs. Gather in the living/dining/kitchen after school and work or unwind in the family room or head out to the modern decked entertaining area through the large glass stacked doors. The central kitchen has SS appliances including large 900 mm stove and dishwasher with good sized WIP, and stone benches. Outside past the undercover alfresco area is lush green grass and low maintenance gardens with a cubby house for the littles. Located within a two-minute drive of train station and a 5-minute drive to the Main street and HWY access you will not be disappointed.

## 26 Oliver Way, Maddingley

Whilst every attempt has been made to ensure the accuracy of the floor plan contained here, measurements of doors, windows, rooms and any other items are approximate and no responsibility is taken for any error, omission, or mis-statement. This man is for illustrative oursposes only and should be used as such by any prospective numbers, which is not a support of the property of t