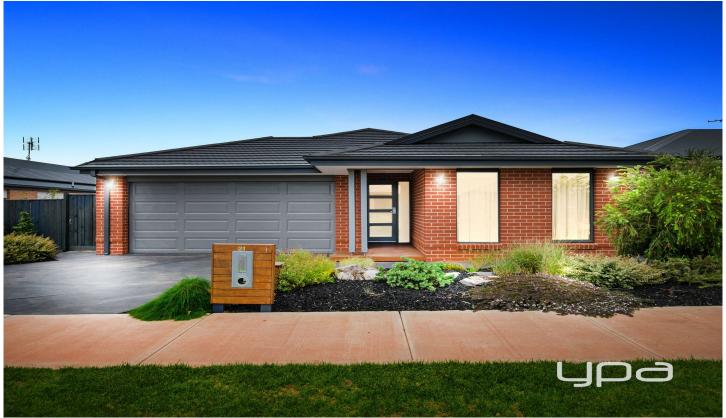

## 21 Drever Place MADDINGLEY VIC

This exciting property on approximately 512sqm positioned in the highly sought-after seclusion of the desired Stonehill Estate, completed to the definition of a ready to move in home with luxury inclusions and well thought out features, this property is a must see due to the detail and quality throughout.

This wonderful and unique Simmonds home comprises of four bedrooms, three with built in robes, and a feature master bedroom equipped with his and hers Walk in wardrobe and ensuite finished with deluxe builders upgrades, the spacious central bathroom mirrors this same level of detail.

The well designed open modern kitchen with walk in pantry and family/meals area seamlessly allows the natural light to flow through all living quarters, the additional formal lounge

4 2 2 2

Land Size: 512 sqm