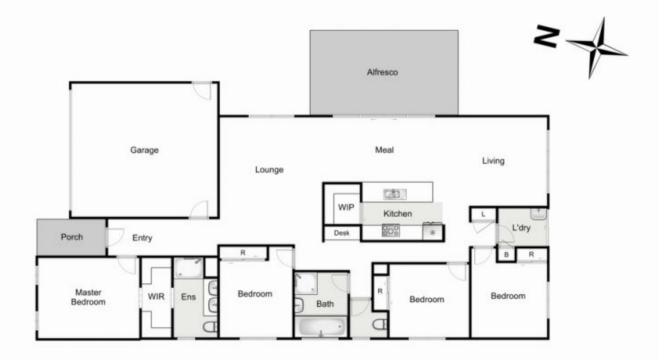

## 21 Drever Place, Maddingley

Whilst every attempt has been made to ensure the accuracy of the floor plan contained here, measurements of doors, windows, rooms and any other items are approximate and no responsibility is taken for any error, omission, or mis-statement.
This plan is for illustrative exercises only and should be used as such by any proposed the survivors, systems and appliances, shown have not been tested and no outstander as to their operability or efficiency can be given.