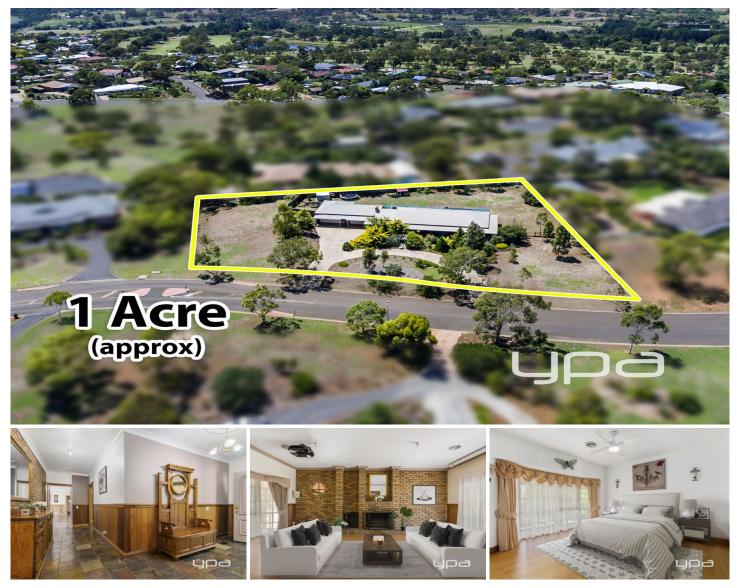

## 12 Manning Boulevard DARLEY VIC

This example of high quality modern day real estate, positioned in the highly sought-after area of the desired Manning Estate includes finishes of the highest quality and offers the purchasers extras and upgrades that simply must be seen to be believed. This fantastic home offers a spacious family friendly plan on an extremely large block of 4001m2 (approx.).

This immaculately presented home comprises of four generous sized bedrooms, a stunning master bedroom which features bay windows, a fully renovated modern ensuite and large walk in wardrobe.

The spacious central living area of this home allows natural light to complement the open plan design. The large windows frame the delightful private views the property has on offer. The large Tasmanian Oak kitchen with stone bench tops,dual 600mm ovens, large gas cook top with expansive bench space really frame and complement the

## 4 🛤 2 🚔 4 🚘

Land Size: 4001 sqm View: https://www.ypa.com.au/7383036

Shane O'Brien 0431 766 082