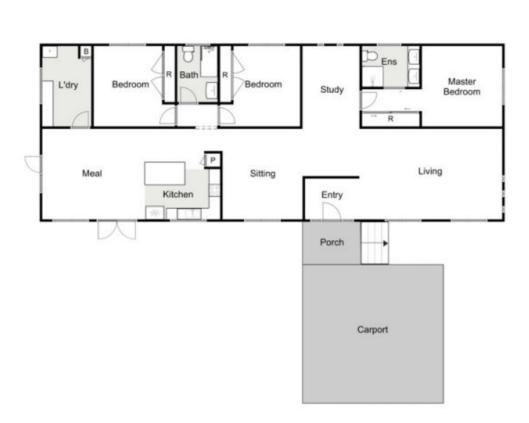

## 41 Beresford Crescent, Darley

rvery attempt has been made to ensure the accuracy of the floor plan contained here, measurements of doors, windows, rooms and any other items are approximate and no responsibility is taken for any error, omission, or mis-statement in is for illustrative purposes only and should be used as such by any prospective purchaser. The services, systems and appliances shown have not been tested and no guarantee as to their operability or efficiency can be given.