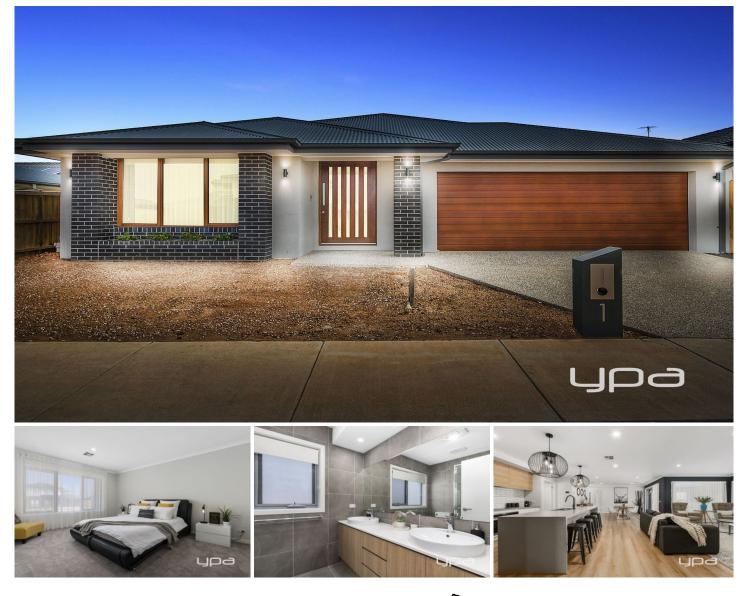

## **1 Cardell Street MADDINGLEY VIC**

This exciting piece of modern day real estate, positioned in the highly sought-after seclusion of the desired Stonehill District, boasting one of the estates best positioned blocks at 448m2 (approx.) this home includes finishes of the highest quality and offers the purchasers extras and upgrades that simply must be seen to be believed.

Upon entry you are greeted to an oversized front door, floorboards and high ceilings which leads you into the master bedroom equipped with a walk in wardrobe and ensuite that features floor to ceiling tiles, stone bench tops and a dual vanity. Other three bedrooms are equipped with built in robes all serviced by the central bathroom which includes high quality upgrades such as a free standing bathtub, stone bench tops and floor to ceiling tiles all joining into to a kids retreat or second lounge area.