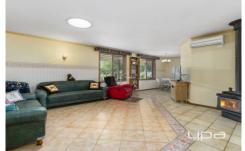

The kitchen has ample cupboard space and overlooks the backyard, complete with electric cook top, oven, range hood and adjoining meals area. A large formal lounge with split system cooling and added bonus of a coonara fire for all year comfort.