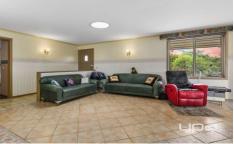

The kitchen has ample cupboard space and overlooks the backyard, complete with electric cook top, oven, range hood and adjoining meals area. A large formal lounge with split system cooling and added bonus of a coonara fire for all year comfort.