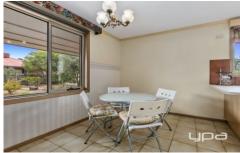

The kitchen has ample cupboard space and overlooks the backyard, complete with electric cook top, oven, range hood and adjoining meals area. A large formal lounge with split system cooling and added bonus of a coonara fire for all year comfort.