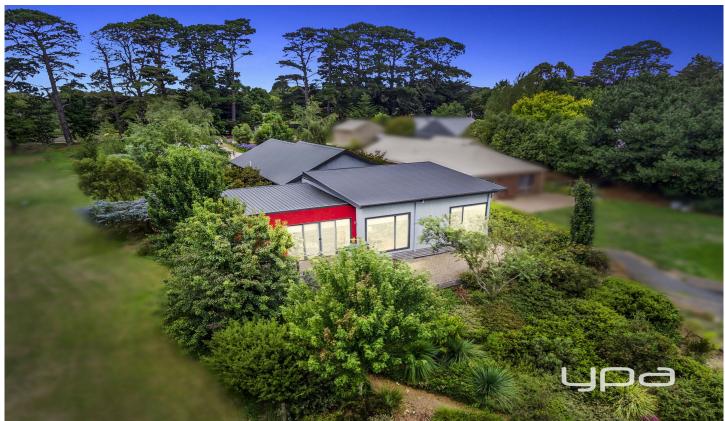

## 25A Berry Street BALLAN VIC

Enjoy lovely views across the Ballan Golf Course this exceptional home set on a 3106m2 block (approx.).

Featuring three large bedrooms all with built in robes the main bedroom features both an oversized walk in wardrobe and ensuite, the house features lots of storage, large lounge room to the back of the property with gorgeous large windows overlooking the beautifully landscaped gardens, separate dining area, plus a large well-appointed kitchen with stainless steel appliances, The lounge and dining room both overlooks a private decked entertaining area. Stepping outside you are greeted to a blissful oasis of perfectly landscaped gardens with access to the Ballan Golf course really ensuring you are living a grand life!

Extras include: gas cooktop, electric oven, heating, cooling, four bay garages, fireplace, wooden flooring throughout, private balcony, paved garden access, two living areas plus

3 2 4 4

Land Size: 3106 sqm