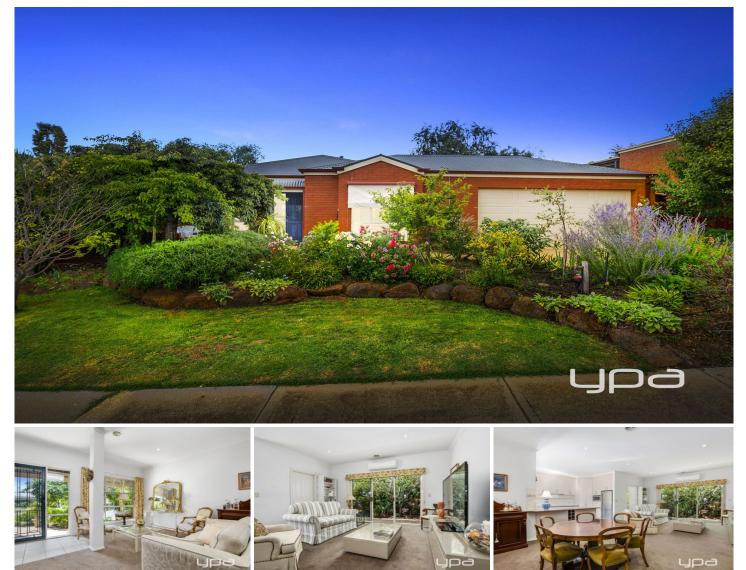

## **53 Clifton Drive BACCHUS MARSH VIC**

YPA Real Estate is proud to present this fantastic opportunity to purchase a beautiful home just a minutes drive from both inbound and outbound freeway access, walking distance to all amenities such as public transport, The Village Shopping Centre, Bacchus Marsh Primary and main street business district, this home is in the perfect location.

Comprising of two good sized bedrooms, central two way bathroom, formal sitting area, large rear living space with adjacent meals and a spacious kitchen with plenty of storage. Built with quality in mind, this property also features high ceilings, downlights throughout, ducted heating and a large split system for cooling, window furnishings, remote garage space for two vehicles, a private landscaped backyard with a spacious decked entertaining area, as well as a tranquil lawn area shaded by a magnificent birch tree and surrounding landscaping, all 2 🛤 1 🖕 2 🚘