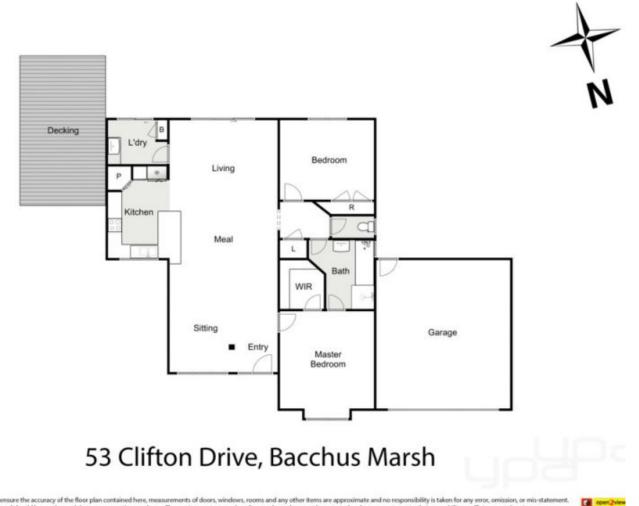

Comprising of two good sized bedrooms, central two way bathroom, formal sitting area, large rear living space with adjacent meals and a spacious kitchen with plenty of storage. Built with quality in mind, this property also features high ceilings, downlights throughout, ducted heating and a large split system for cooling, window furnishings, remote garage space for two vehicles, a private landscaped backyard with a spacious decked entertaining area, as well as a tranquil lawn area shaded by a magnificent birch tree and surrounding landscaping, all 2 🛤 1 🖕 2 🚘

Land Size : 501 sqm View : https://www.ypa.com.au/7383042

Lucas Ekerbicer 0418 465 892

every attempt has been made to ensure the accuracy of the floor plan contained here, measurements of doors, windows, rooms and any other items are approximate and no responsibility is taken for any error, omission, or mis-state an is for illustrative purposes only and should be used as such by any prospective purchaser. The services, systems and appliances shown have not been tested and no guarantee as to their operability or efficiency can be given.