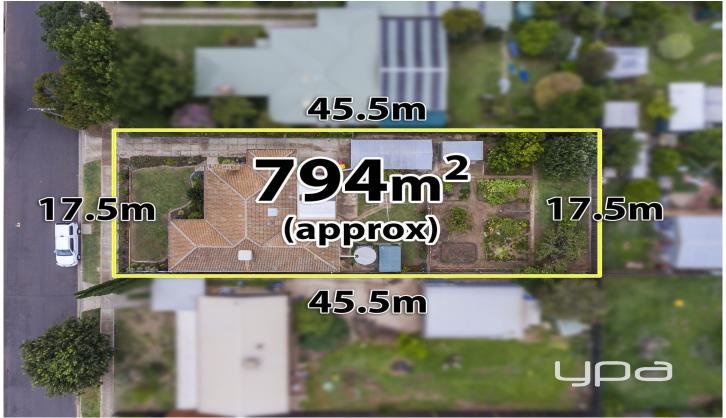

## 36 George Street BACCHUS MARSH VIC

Situated in the heart of Bacchus Marsh, you need to be quick to secure this perfectly presented home located within prime access to main street shopping, schools & all amenities. Positioned on a rare 794m2 (approx.) block, with potential for subdivision (STCA), this 3 bedroom home is certainly one not too miss.

## 3 🚐 1 🔓 1 🖨

Land Size: 794 sqm

View: https://www.ypa.com.au/7383043

Shane O'Brien 0431 766 082