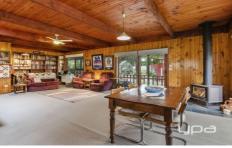

This property features a spacious lounge and dining room which flow through to a centrally-located kitchen with ample storage and upgraded appliances, also featuring three spacious bedrooms with built-in-robes, the third bedroom being under the home making it a perfect teenagers retreat or guest bedroom all serviced by a central bathroom.