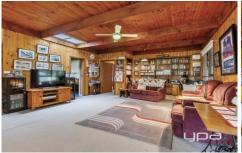

This property features a spacious lounge and dining room which flow through to a centrally-located kitchen with ample storage and upgraded appliances, also featuring three spacious bedrooms with built-in-robes, the third bedroom being under the home making it a perfect teenagers retreat or guest bedroom all serviced by a central bathroom.