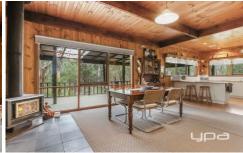

This property features a spacious lounge and dining room which flow through to a centrally-located kitchen with ample storage and upgraded appliances, also featuring three spacious bedrooms with built-in-robes, the third bedroom being under the home making it a perfect teenagers retreat or guest bedroom all serviced by a central bathroom.