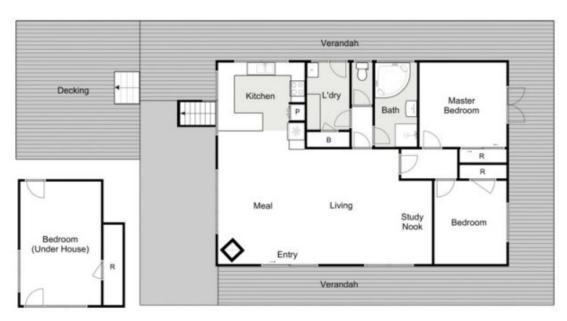

This property features a spacious lounge and dining room which flow through to a centrally-located kitchen with ample storage and upgraded appliances, also featuring three spacious bedrooms with built-in-robes, the third bedroom being under the home making it a perfect teenagers retreat or guest bedroom all serviced by a central bathroom.

## 589 Greendale-Trentham Road, Blackwood

every attempt has been made to ensure the accuracy of the floor plan contained here, measurements of doors, windows, rooms and any other items are approximate and no responsibility is taken for any error, omission, or mis-statemen an is for illustrative purposes only and should be used as such by any prospective purchaser. The services, systems and appliances shown have not been tested and no guarantee as to their operability or efficiency can be given.