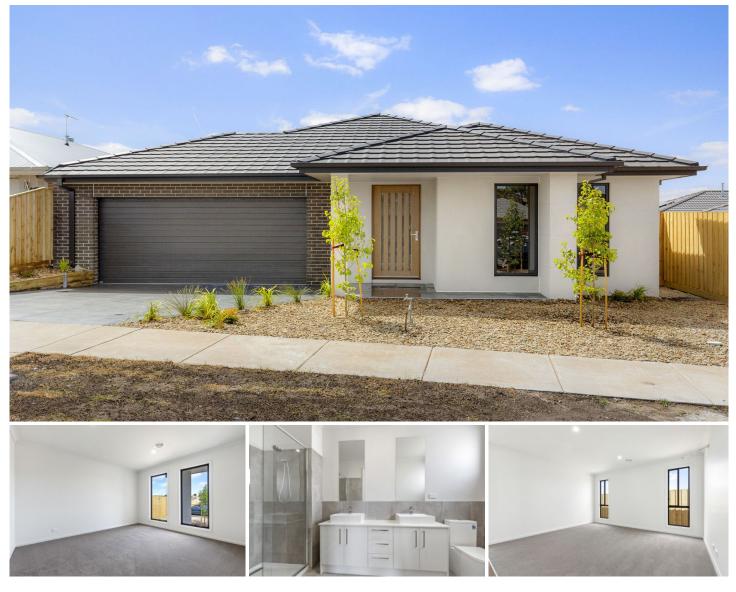

## 7 Sublime Point Road BACCHUS MARSH VIC

This exciting piece of modern-day real estate, boasting one of the estates best positioned blocks at 425m2 (approx.) this home includes finishes of the highest quality and offers the purchasers extras and upgrades that simply must be seen to be believed.

This wonderful home comprises of two living areas, four bedrooms all with built in robes with the master bedroom equipped with full Walk in Robe and ensuite, open modern kitchen with 900ml appliances which overlooks a spacious family/meals area adjoined by sliding door access making it perfect for indoor/outdoor living.

Extras include: Cooling/ heating, double garage, internal access, his & hers rob, stone bench tops, high ceilings and doors, porcelain tiles, high quality upgrades the list goes on!

Land Size : 425 sqm View : https://www.ypa.com.au/7383045