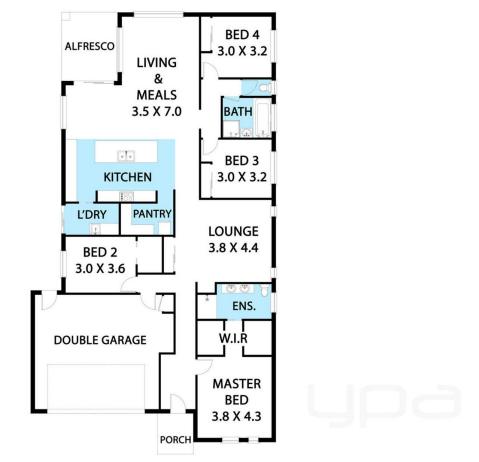

This wonderful home comprises of two living areas, four bedrooms all with built in robes with the master bedroom equipped with full Walk in Robe and ensuite, open modern kitchen with 900ml appliances which overlooks a spacious family/meals area adjoined by sliding door access making it perfect for indoor/outdoor living.

## 7 Sublime Point Road, Bacchus Marsh

PLEASE NOTE: ALL STATED DIMENSIONS ARE APPROXIMATE ONLY. PROSPECTIVE BUYERS ARE ADVISED TO MAKE THEIR OWN INQUIRIES.