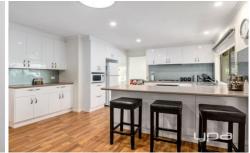

This home offers an amazing sense of space and luxury comprising of three bedrooms, with master suite including a large ensuite with vanity, oversized shower, toilet and built in robe.

As you navigate seamlessly through to the heart of the home you are welcomed by the very spacious and light open plan kitchen, meals and lounge area. The very functionable kitchen features two good-sized built-in pantrys, dishwasher, stainless steel stove and oven. Adjacent to the kitchen you are greeted by a formal lounge room or the second and very convenient sitting room and a large study area making it perfect for the whole family.