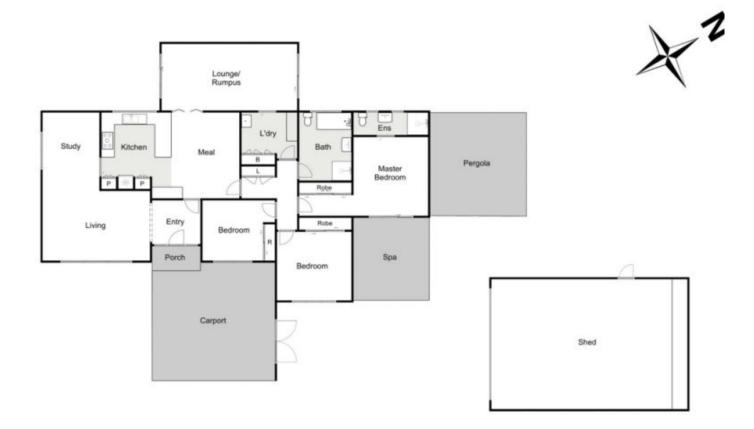

This home offers an amazing sense of space and luxury comprising of three bedrooms, with master suite including a large ensuite with vanity, oversized shower, toilet and built in robe.

As you navigate seamlessly through to the heart of the home you are welcomed by the very spacious and light open plan kitchen, meals and lounge area. The very functionable kitchen features two good-sized built-in pantrys, dishwasher, stainless steel stove and oven. Adjacent to the kitchen you are greeted by a formal lounge room or the second and very convenient sitting room and a large study area making it perfect for the whole family.

## 14A Taverner Street, Maddingley

every attempt has been made to ensure the accuracy of the floor plan contained here, measurements of doors, windows, rooms and any other items are approximate and no responsibility is taken for any error, omission, or mis-statement an is for illustrative purposes only and should be used as such by any prospective purchaser. The services, systems and appliances shown have not been tested and no guarantee as to their operability or efficiency can be given.