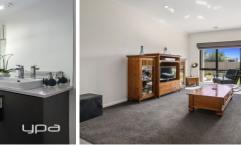

The spacious kitchen boasts an impressive sense of space including upgrades such as stone benchtops, mirrored splashback, 900mm stainless steel appliances and loads of

4 🛤 2 🚔 2 🚘

Land Size: 798 sqm View: https://www.ypa.com.au/7383050