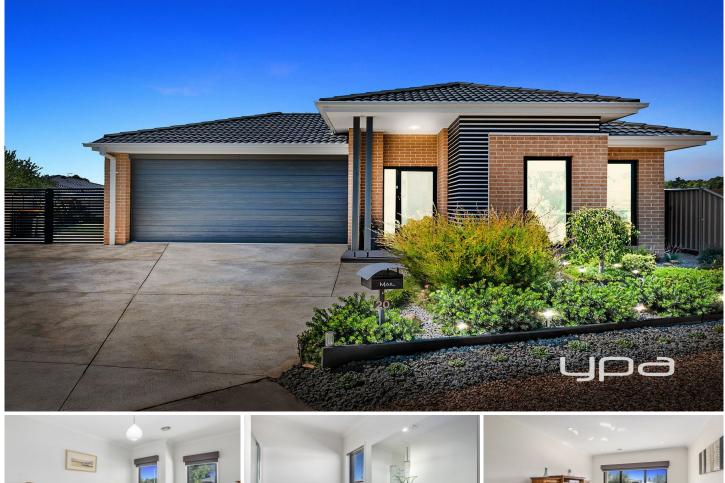

20 McMahon Drive BALLAN VIC

Displaying an impressive blend of captivating modern features and contemporary style, the functionality of this beautifully designed home on a spacious 798sqm (approx.) makes for a sensational family domain located in a private family orientated estate, this Exclusive Homes build is one sure to impress.

This home offers glamorous ambience throughout, in combination with the finest and latest upgrades making this a dream property with features to match.

Comprising of four generously sized bedrooms with built in wardrobes, master suite with walk in robe & full ensuite featuring builders upgrades stone bench tops, double vanity and waterfall shower head, the home also features a spacious central bathroom.

The spacious kitchen boasts an impressive sense of space including upgrades such as stone benchtops, mirrored splashback, 900mm stainless steel appliances and loads of

4 🛤 2 🚔 2 🚘

Land Size: 798 sqm View: https://www.ypa.com.au/7383050