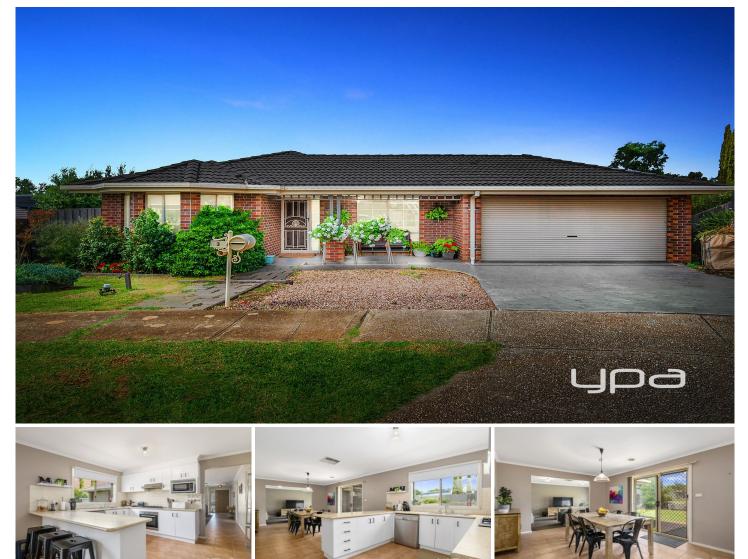

## **3 Jeffrey's Court BACCHUS MARSH VIC**

Situated in a quiet court of Bacchus Marsh is this large family home, consisting of 4 good size bedrooms all with BIRs, with master having WIR and ensuite. There is a central bathroom, separate toilet and laundry. A formal lounge to front of house and dining area, also a large rumpus room to rear of home. The kitchen has ss appliances including dishwasher and lots of cupboards. It overlooks the casual meals area which leads out to the decked area and backyard. Home is situated on a large 816m2 block with fully landscaped gardens with plenty of room for the kids and pets alike. This property has so many more features such as evaporative ducted cooling and ducted heating, ample storage through-out, quality window furnishings, Double remote garage with drive through access and much more.

Call today to book an inspection!

(Photo ID is Required at all Open For Inspections)

4 🛤 2 🚔 2 🚘

Land Size: 816 sqm View: https://www.ypa.com.au/7383051

Jodi Nash 0419 342 120