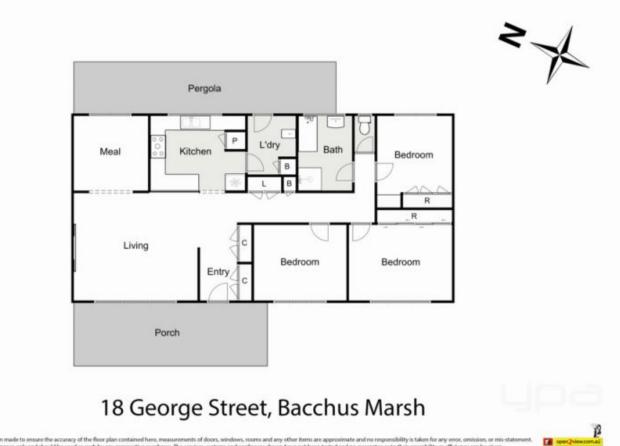

Sitting on a 491m2 approx block comprising of three bedrooms, two containing built in robes all serviced by the light filled bathroom, to the front of the property you are greeted to a large living area with additional dining room all beautifully modernised.

## 3 🎮 1 🏪

Land Size: 491 sqm View: https://www.ypa.com.au/7383055

Shane O'Brien 0431 766 082

Whilst every attempt has been made to ensure the accuracy of the floor plan cont This plan is for illustrative purposes only and should be used as such by any prosp is taken for any error, omission, or mis operability or efficiency can be given. arantee as to th