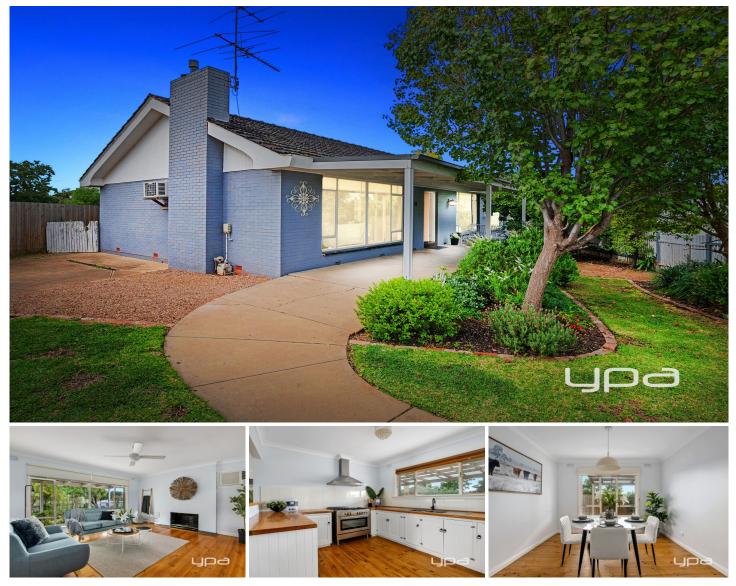

## **18 George Street BACCHUS MARSH VIC**

Whether you are looking at purchasing your first home or expanding your property portfolio, this home situated only minutes from the Main Street of Bacchus Marsh, local schools, sporting facilities and public transport has everything you are looking for!

Sitting on a 491m2 approx block comprising of three bedrooms, two containing built in robes all serviced by the light filled bathroom, to the front of the property you are greeted to a large living area with additional dining room all beautifully modernised.

The whole house is serviced by a large modern kitchen with great upgraded features that will impress. Double sink, stainless steel dishwasher and 900mm free standing oven all with plenty of cupboard space and bench space for all kitchen and entertaining needs.