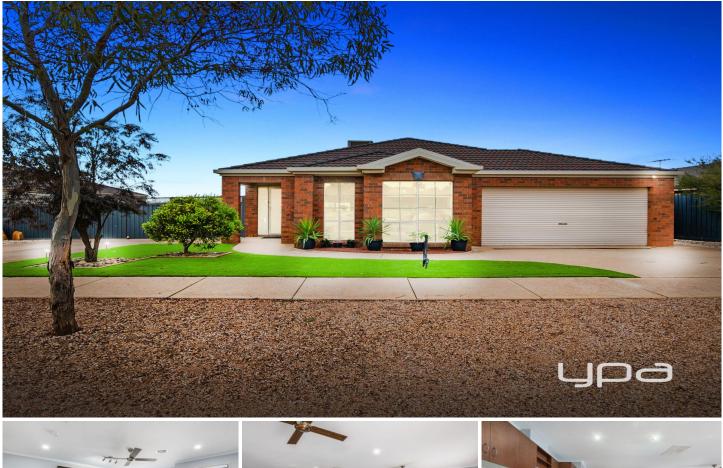

## 55 Bacchus Marsh-Balliang Road MADDINGLEY VIC

This example of modern-day real estate positioned in the highly sought-after area of the desired Hill View Estate includes finishes of the highest quality and offers the purchasers extras and upgrades that simply must be seen to be believed. This fantastic home offers a spacious family friendly plan on a large block of 960m2 (approx.).

This immaculately presented home comprises of three generous sized bedrooms, a master bedroom which features a large ensuite and walk in wardrobe.

The spacious central living area of this home allows natural light to complement the open plan design. The kitchen offers plenty of bench space and storage for all needs, whilst the first living area being positioned perfectly facing the Bacchus Marsh West Golf Club, making it feel like you are in your own oasis.