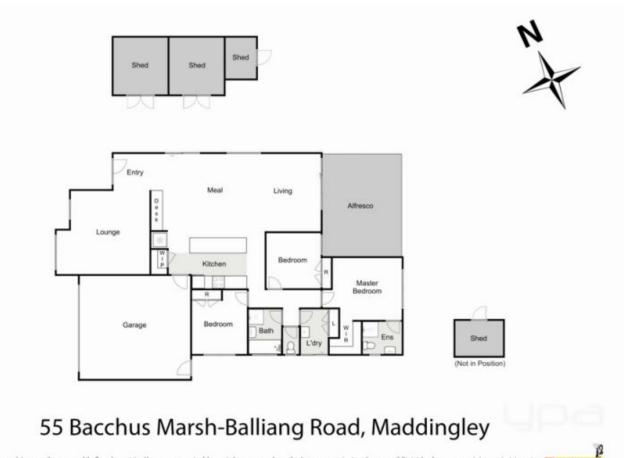

## 3 🛤 2 🚔 2 🚘

Land Size : 960 sqm View : https://www.ypa.com.au/7383057

Shane O'Brien 0431 766 082

Whilst every attempt has been made to ensure the accuracy of the floor plan contained here, measurements of doors, windows, norms and any other items are approximate and ne responsibility is taken for any error, omission, or mis-statement. This plan is for illustrative purposes only and should be used as such by any prospective purchaser. The services, systems and appliances shown have not been tested and no guarantee as to their operability or efficiency can be given.