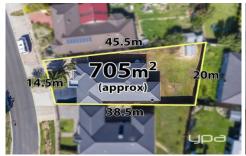

## 81 Westlake Drive MELTON WEST VIC

Located in the forever popular and prestige estate Westlake has to offer, this immaculate family home is sure to fulfil all your desires. Comprising of four great sized bedrooms, master with full ensuite and walk in robe, theatre room, open family/meals arrangement. The central hub of the home consists of a fine example of a quality gourmet kitchen with stone benches, 900 freestanding oven, evaporative cooling & gas ducted heating; double garage with side access. Outside consists of a garden shed and low maintenance garden. The home is situated on an impressive sized allotment of 705m (approx), be sure to have this one on your inspection list, as inspections are truly our pleasure.

## 4 2 2 2

Land Size: 705 sqm

View: https://www.ypa.com.au/7383059

Vickie Ramon 0403 194 621