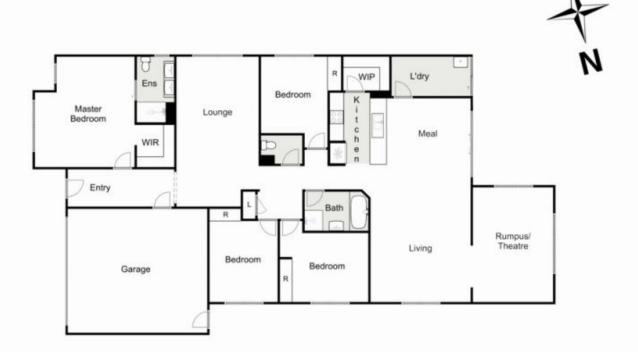

## 81 Westlake Drive MELTON WEST VIC

Located in the forever popular and prestige estate Westlake has to offer, this immaculate family home is sure to fulfil all your desires. Comprising of four great sized bedrooms, master with full ensuite and walk in robe, theatre room, open family/meals arrangement. The central hub of the home consists of a fine example of a quality gourmet kitchen with stone benches, 900 freestanding oven, evaporative cooling & gas ducted heating; double garage with side access. Outside consists of a garden shed and low maintenance garden. The home is situated on an impressive sized allotment of 705m (approx), be sure to have this one on your inspection list, as inspections are truly our pleasure.

## 4 2 2 2

Land Size: 705 sqm

View: https://www.ypa.com.au/7383059

Vickie Ramon 0403 194 621