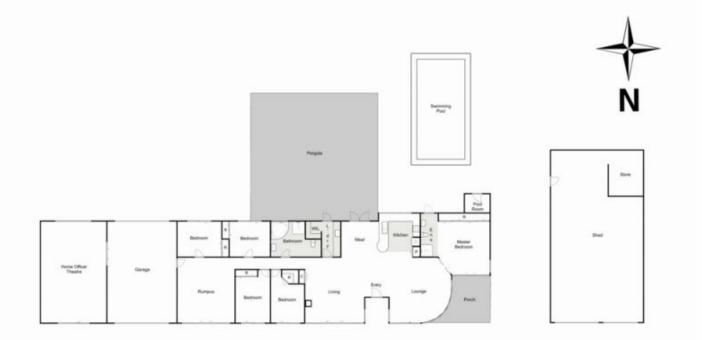

## 11 Selby Court HOPETOUN PARK VIC

From the moment you enter the front gates this property offers a true showcase of exceptional family living on 1.86 acers (approx.) located in the highly desirable Hopetoun park estate.

Comprising of five spacious bedrooms, the master suite offering its own oasis with pool access, large robe and an ensuite. The other bedrooms offering robes and sliding door outside access all serviced by the light filled large bathroom.

Kitchen offering Elegant and expansive living with grand upgrades, offering enough space for even the largest of families, featuring: open plan living/dining well positioned with views plus rear doors seamlessly incorporates luxuriant indoor/outdoor living with designer elegance to perfect an entertainer's dream.