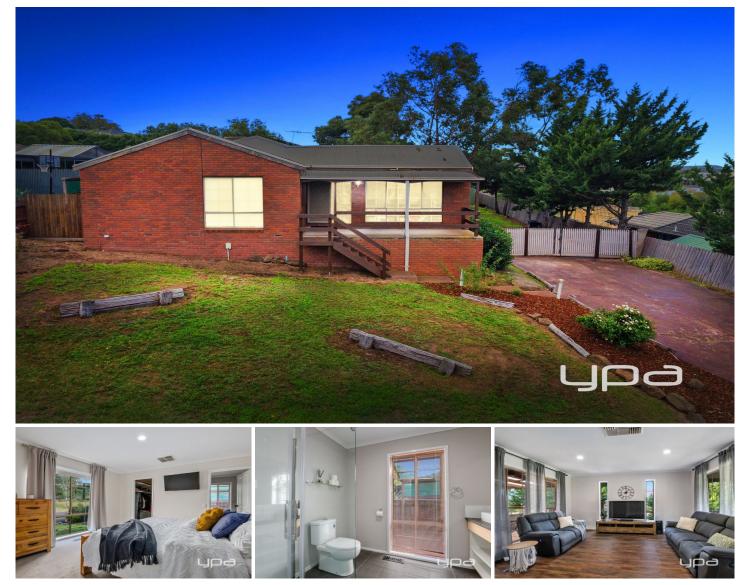

## 24 Swans Road DARLEY VIC

Displaying an impressive blend of captivating modern features and contemporary style, the functionality of this beautifully designed home on a spacious 1148sqm (approx.) makes for a sensational family domain located in a quiet pocket of Darley, this home is one sure to impress.

This wonderful home comprises of three bedrooms all with built in robes with the master bedroom equipped with full Walk in Robe and ensuite, also includes a light filled central bathroom.

Offering an open modern kitchen that seamlessly flows onto the living/meals area, a formal dining area and second lounge/living area showing there is definitely enough space for the family and to entertain.

Moving outside you are greeted to an undercover decked alfresco area with an enormous amount of space to

3 🛤 2 🚰 4 🚘

Land Size : 1148 sqm View : https://www.ypa.com.au/7383063

Shane O'Brien 0431 766 082

Whilst every attempt has been made to ensure the accuracy of the floor plan contained here, measurements of doors, windows, norms and any other items are approximate and no responsibility is taken for any error, onisision, or min-stat This plan is for illustrative purposes only and should be used as such by any prospective purchaser. The services, systems and appliances shown have not been tested and no guarantee as to their operability or efficiency can be given.