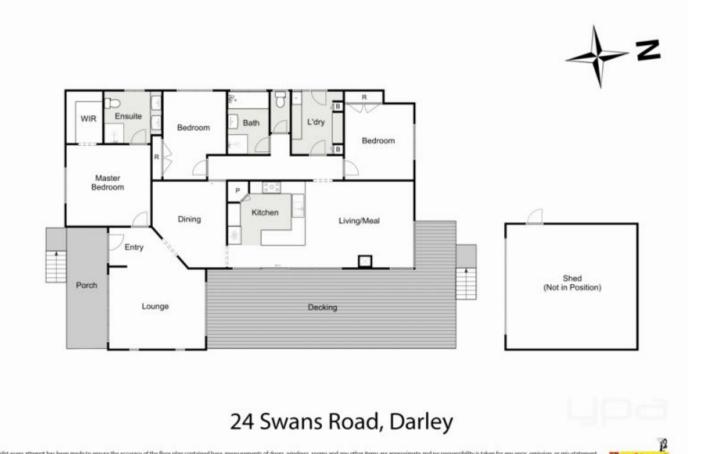

This wonderful home comprises of three bedrooms all with built in robes with the master bedroom equipped with full Walk in Robe and ensuite, also includes a light filled central bathroom.

Offering an open modern kitchen that seamlessly flows onto the living/meals area, a formal dining area and second lounge/living area showing there is definitely enough space for the family and to entertain.

Moving outside you are greeted to an undercover decked alfresco area with an enormous amount of space to

3 🛤 2 🚰 4 🚘

Land Size : 1148 sqm View : https://www.ypa.com.au/7383063

Shane O'Brien 0431 766 082

Whilst every attempt has been made to ensure the accuracy of the floor plan contained here, measurements of doors, windows, norms and any other items are approximate and no responsibility is taken for any error, onisision, or min-stat This plan is for illustrative purposes only and should be used as such by any prospective purchaser. The services, systems and appliances shown have not been tested and no guarantee as to their operability or efficiency can be given.