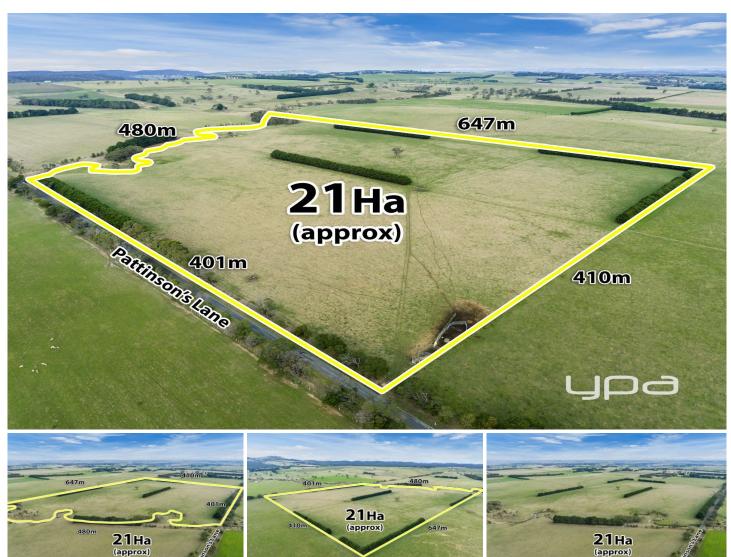

## 2/ Pattinsons Lane KOROBEIT VIC

Escape the hustle and bustle of city life, enjoy a country lifestyle with modern day conveniences.

This approx. 50 acre property is Just 16 minutes from central Bacchus Marsh and within easy freeway access to Melbourne CBD in under an hour via the Western Ring Road.

With the Myrniong creek running through the property and its tree lined frontage makes this land stand out from all the rest.

So if you are looking for that tree change or would love an opportunity to build that dream home (STCA) then take the time to check this one out.

Disclaimer: All Information is correct at the time of printing, Purchasers should make their own enquires about properties, as information may change without notice.

Land Size: 202343 sqm

ypa

View: https://www.ypa.com.au/7383116