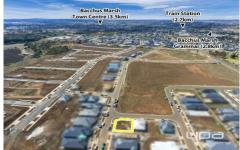

With surrounding parklands, close proximity to Bacchus Marsh train station, all levels of schooling and all amenities. This block provides the perfect foundation to build, whether it be your first home or to invest, the promising family domain of Stonehill has a lot to offer.