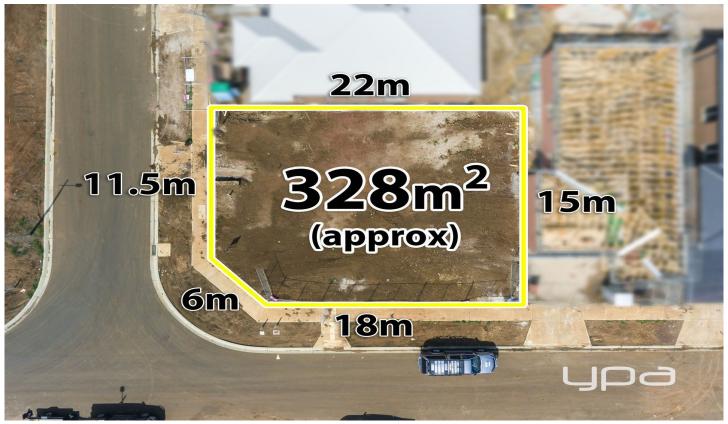

## 7 Cook Avenue MADDINGLEY VIC

This perfectly positioned corner block in the highly sought after stage of the Stonehill Estate offers the perfect living domain in one of the wests best growing estates, sitting on 328m2 (approx.) of prime land available to build your dream home.