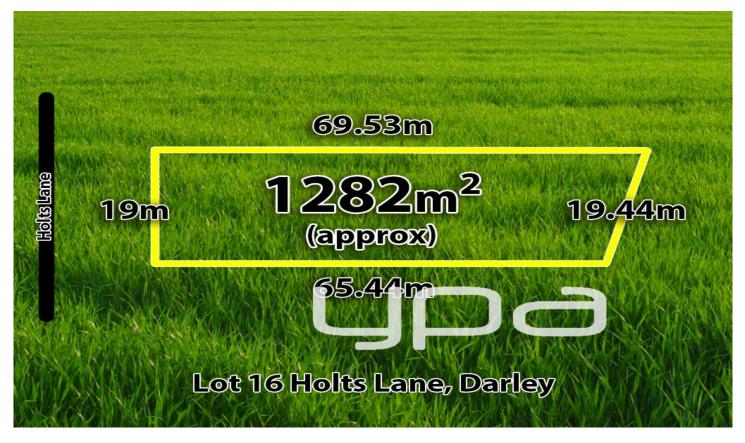

This block not only offers the perfect living domain in a premiere location, it is also sitting on a massive 1282m2 (approx.) of prime land available to build your dream home.

With surrounding parklands, close proximity to all amenities, all levels of schooling and western freeway access, under an hour to the Melbourne CBD and 5 minutes to the centre of Bacchus Marsh.