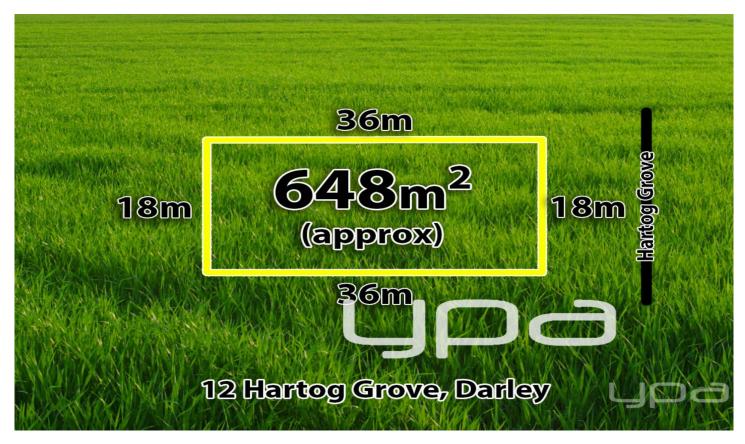

## 12 Hartog Grove DARLEY VIC

YPA Estate Agents Bacchus Marsh are proud to present this unique opportunity to purchase in the highly sought after Grantleigh Estate.

Sitting on approximately 648m2 of prime land, conveniently located less than a 15 minute drive from Freeway access, Main Street shops, Railway Station, Bacchus Marsh Grammar, Primary schools, Secondary schools & more. Opportunitys like this very rarely come up, to secure your future in the Grantleigh Estate, call Alannah Shea today!

Land Size: 648 sqm

View: https://www.ypa.com.au/7383122

Shane O'Brien 0431 766 082