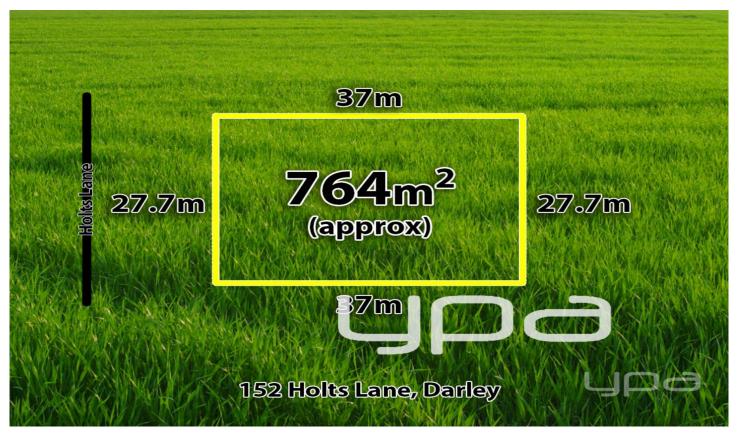

## **152 Holts Lane DARLEY VIC**

This perfectly positioned plot of land sitting on a massive 764m2 (approx.) block, in one of the highest demand pockets of Darley.

This block offers the perfect living domain in a premiere location and is ready to build your dream home.

Call Shane OBrien today! (Photo ID is Required at all Open For Inspections) At YPA Bacchus Marsh Our Service Will Move You DISCLAIMER: Every precaution has been taken to establish the accuracy of the above information but it does not constitute any representation by the vendor/agent and agency. Land Size : 764 sqm View : https://www.ypa.com.au/7383123