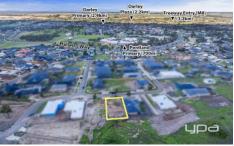

## **5 Gum Tree Terrace DARLEY VIC**

Located in popular Darley. Being approx. 496m2, it is rectangular in shape. Titled and ready to build now. With surrounding parklands, close proximity to all amenities, all levels of schooling and western freeway access, under an hour to the Melbourne CBD and 5 minutes to the centre of Bacchus Marsh.