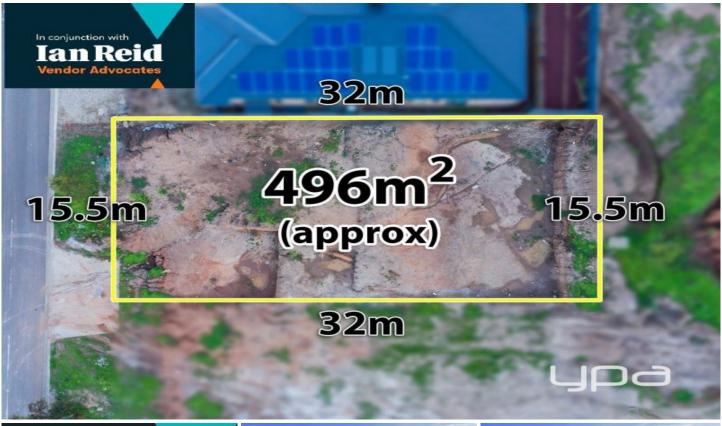

## **5 Gum Tree Terrace DARLEY VIC**

Located in popular Darley. Being approx. 496m2, it is rectangular in shape. Titled and ready to build now. With surrounding parklands, close proximity to all amenities, all levels of schooling and western freeway access, under an hour to the Melbourne CBD and 5 minutes to the centre of Bacchus Marsh.

Land Size: 496 sqm

View: https://www.ypa.com.au/7383124

Vickie Ramon 0403 194 621