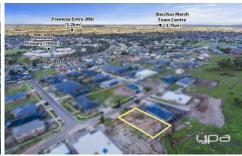

## **5 Gum Tree Terrace DARLEY VIC**

Located in popular Darley. Being approx. 496m2, it is rectangular in shape. Titled and ready to build now. With surrounding parklands, close proximity to all amenities, all levels of schooling and western freeway access, under an hour to the Melbourne CBD and 5 minutes to the centre of Bacchus Marsh.