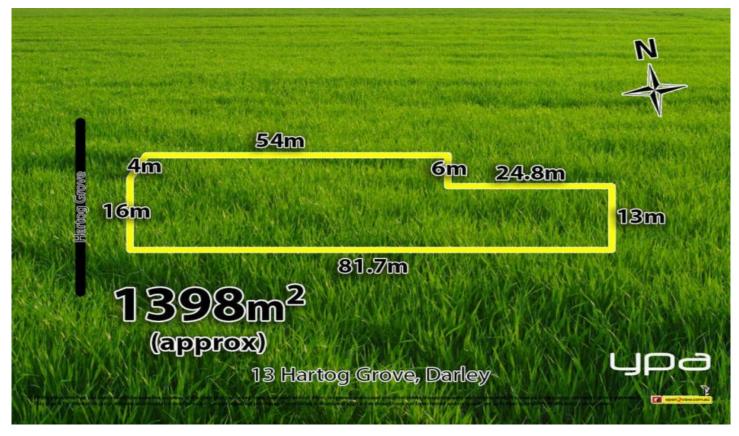

## 13 Hartog Grove DARLEY VIC

YPA Estate Agents Bacchus Marsh are proud to represent this unique opportunity to purchase in the highly sought after Grantleigh Estate. This allotment boasts an astonishing 1397m2 (approx.) Block of land ready for you to build your dream home.