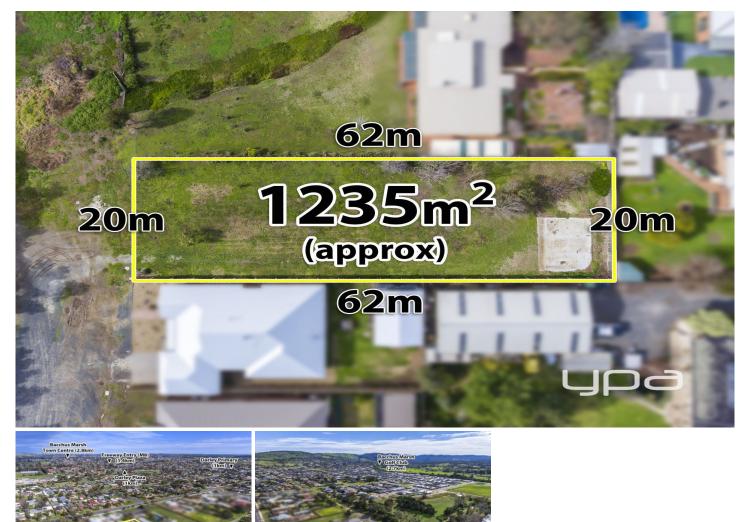

## 1 Victoria Street DARLEY VIC

YPA Estate Agents Bacchus Marsh are proud to represent this unique opportunity to purchase in the highly sought after Grantleigh Estate. This allotment boasts an astonishing 1235m2 (approx.) Block of land with an approximately 20 metre frontage, ready for you to build your dream home.