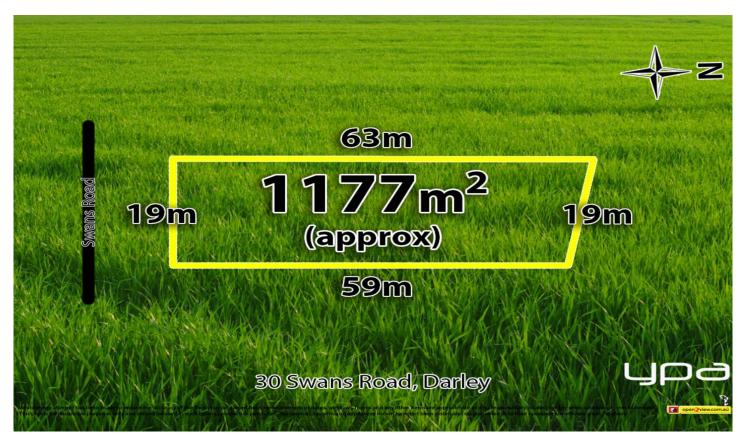

## 30 Swans Road DARLEY VIC

YPA Estate Agents Bacchus Marsh are proud to represent this unique opportunity to purchase in one of Darleys most sought after areas. This allotment boasts an astonishing 1148m2 (approx.) Block of land with an approximately 19 metre frontage, ready for you to build your dream home.

Land Size: 1177 sqm

View: https://www.ypa.com.au/7383127

Shane O'Brien 0431 766 082