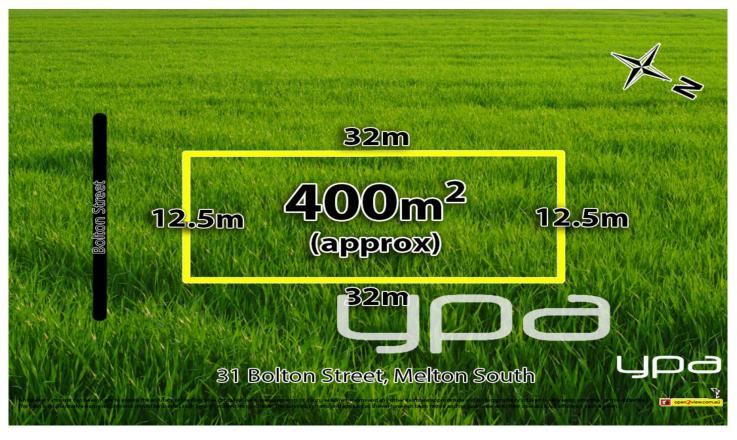

## **31 Bolton Street MELTON SOUTH VIC**

A perfectly positioned plot of land sitting on a 400m2 (approx.) block, is in one of the highest demand pockets of Melton South.

This stunning allotment of land offers the perfect living domain in a premiere location, and is ready to build your dream home.

This block provides the perfect foundation to build, whether it be the place you call home or to invest, the promising family domain has a lot to offer.

(Photo ID is Required at all Open For Inspections)