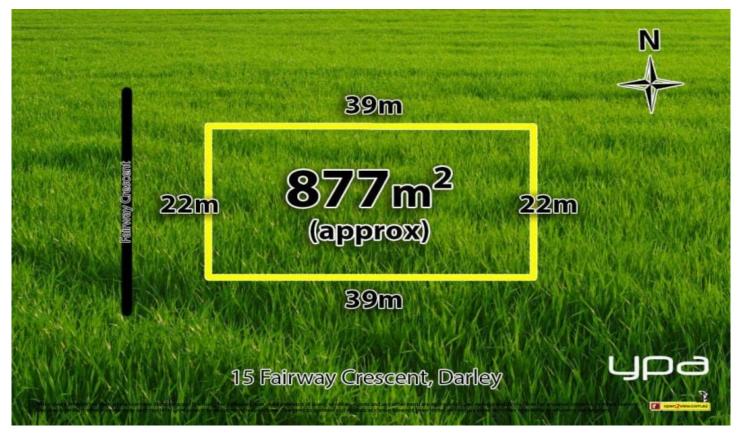

## **15 Fairway Crescent DARLEY VIC**

YPA Estate Agents Bacchus Marsh are proud to represent this unique opportunity to purchase in one of Darleys most highly sought after areas. This allotment boasts an astonishing 877m2 (approx.) Block of land with an approximately 22 metre frontage, ready for you to build your dream home with staggering sights of the Lerderderg State Forrest.